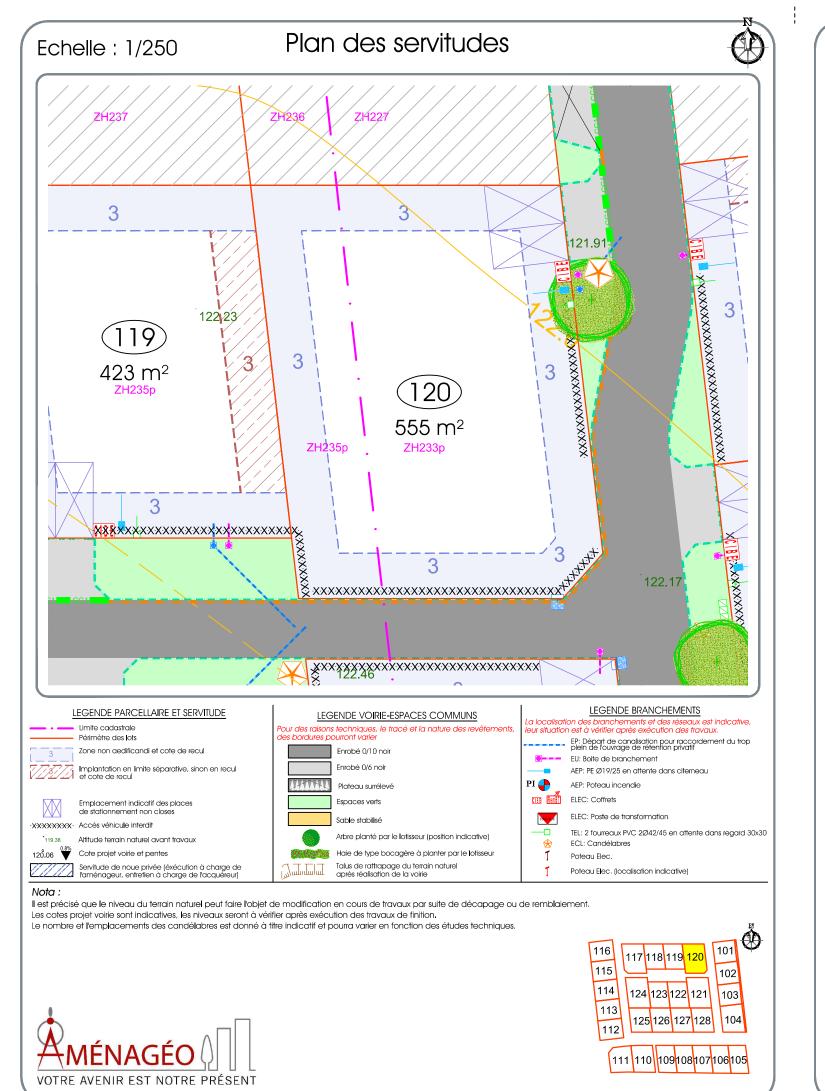

COMMUNE DE BOULON

Lotissement "Le Clos de la Londe II"

Permis d'aménager n° PA 014 090 16 D0001

Accordé le 27 Février 2017

Permis d'aménager modificatif n°1 en cours d'instruction

Lot numéro 120

Parcelle cadastrée : ZH n°233p et 235p

Superficie du lot =  $555 \text{ m}^2$ 

Surface de plancher: 178m<sup>2</sup>

Dressé le: 28/07/2017

Tél: 02.31.65.02.20 - Fax: 02.31.65.02.40 contact@amenageo.fr www.amenageo.fr

Siège social : 9, Place du Bras d'Or – 14130 PONT L'EVEQUE Bureau secondaire: 102 Ter, Avenue Henry Chéron - 14000 CAEN

LOT no 120

Superficie totale: 555 m<sup>2</sup>

Cadastre: ZH n°233p et 235p Surface de plancher: 178 m<sup>2</sup>

Adresse: Rue Nelson Mandela