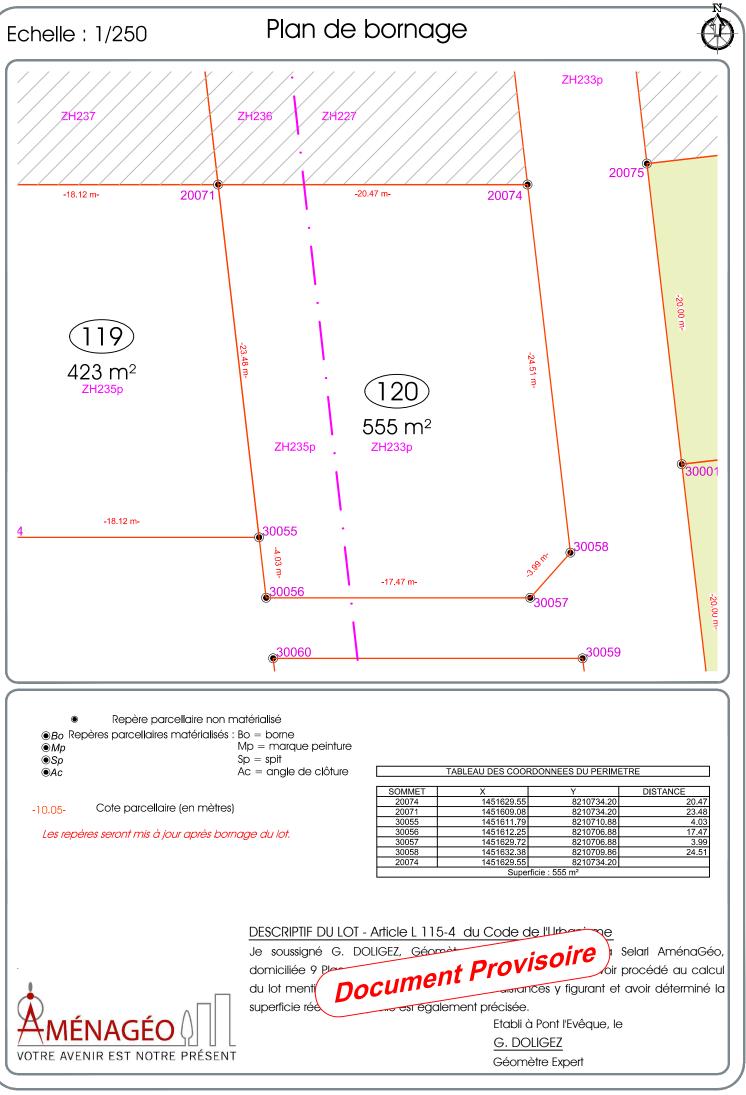

## DESCRIPTIF DU LOT - Article L 115-4 du Code de l'Urbanisme

Articme L.115-4 du Code de l'Urbanisme

"Toute promesse unilatérale de vente ou d'achat, tout contrat réalisant ou constatant la vente d'un terrain indiquant l'intention de l'acquéreur de construire un immeuble à usage d'habitation ou à usage mixte d'habitation et professionnel sur ce terrain mentionne si le descriptif dudit terrain résulte d'un bornage. Lorsque le terrain est un lot de lotissement, est issu d'une division effectuée à l'intérieur d'une zone d'aménagement concerté par la personne publique ou privée chargée de l'aménagement ou est issu d'un remembrement réalisé par une association foncière urbaine, la mention du descriptif du terrain résultant du bornage est inscrite dans la promesse ou le contrat..."

COMMUNE DE BOULON

Lotissement "Le Clos de la Londe II"

Permis d'aménager n° PA 014 090 16 D0001

Accordé le 27 Février 2017

Permis d'aménager modificatif n°1 en cours d'instruction

Lot numéro 120

Parcelle cadastrée : ZH n°233p et 235p

Superficie du lot =  $555 \text{ m}^2$ 

Surface de plancher: 178m<sup>2</sup>

Dressé le: 28/07/2017

Tél: 02.31.65.02.20 - Fax: 02.31.65.02.40 contact@amenageo.fr www.amenageo.fr

Siège social : 9, Place du Bras d'Or – 14130 PONT L'EVEQUE Bureau secondaire: 102 Ter, Avenue Henry Chéron - 14000 CAEN

LOT no 120

Superficie totale: 555 m<sup>2</sup>

Cadastre: ZH n°233p et 235p Surface de plancher: 178 m<sup>2</sup>

Adresse: Rue Nelson Mandela