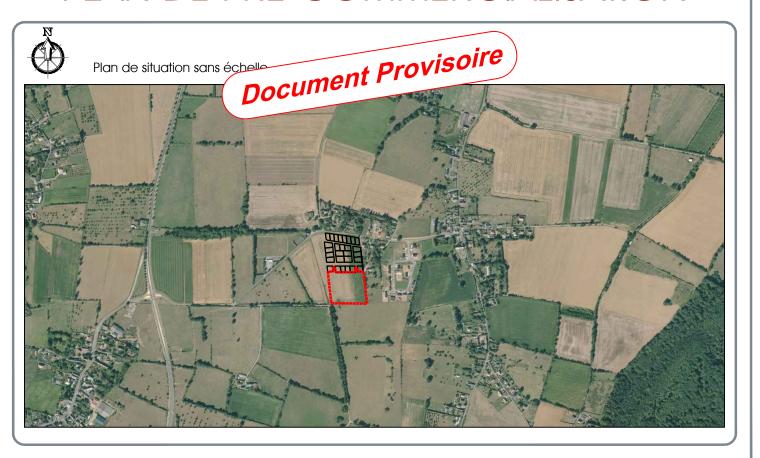

## PLAN DE PRE-COMMERCIALISATION

Dossier n°: 1393-15

Tél: 02.31.65.02.20 - Fax: 02.31.65.02.40 contact@amenageo.fr SELARI, au capital de 36 000 € - RCS Lisieux : 442 135 976 00045 - TVA Intracom : FR64442135976 - NAF 71124