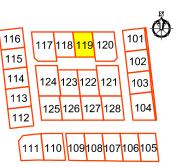

COMMUNE DE BOULON

Lotissement "Le Clos de la Londe II"

Permis d'aménager n° PA 014 090 16 D0001

Accordé le 27 Février 2017

Permis d'aménager modificatif n°1 en cours d'instruction

Lot numéro 119

Parcelle cadastrée : ZH n°235p

Superficie du lot =  $423 \text{ m}^2$ 

Surface de plancher : 178m<sup>2</sup>

Dressé le: 28/07/2017

Tél: 02.31.65.02.20 - Fax: 02.31.65.02.40 contact@amenageo.fr www.amenageo.fr

Siège social : 9, Place du Bras d'Or – 14130 PONT L'EVEQUE Bureau secondaire : 102 Ter, Avenue Henry Chéron – 14000 CAEN SELARL au capital de 36 000 € - RCS Lisieux : 442 135 976 00045 - TVA Intracom : FR64442135976 - NAF 7112A

superficie rée

**AMENAGE** 

VOTRE AVENIR EST NOTRE PRÉSENT

Le nombre et l'emplacements des candélabres est donné à titre indicatif et pourra varier en fonction des études techniques.

| TABLEAU DES COORDONNEES DU PERIMETRE |            |            |          |  |  |
|--------------------------------------|------------|------------|----------|--|--|
|                                      |            |            |          |  |  |
| SOMMET                               | X          | Y          | DISTANCE |  |  |
| 20071                                | 1451609.08 | 8210734.20 | 18.12    |  |  |
| 20068                                | 1451590.96 | 8210734.20 | 23.48    |  |  |
| 30054                                | 1451593.67 | 8210710.88 | 18.12    |  |  |
| 30055                                | 1451611.79 | 8210710.88 | 23.48    |  |  |
| 20071                                | 1451609.08 | 8210734.20 |          |  |  |
| Superficie : 423 m <sup>2</sup>      |            |            |          |  |  |