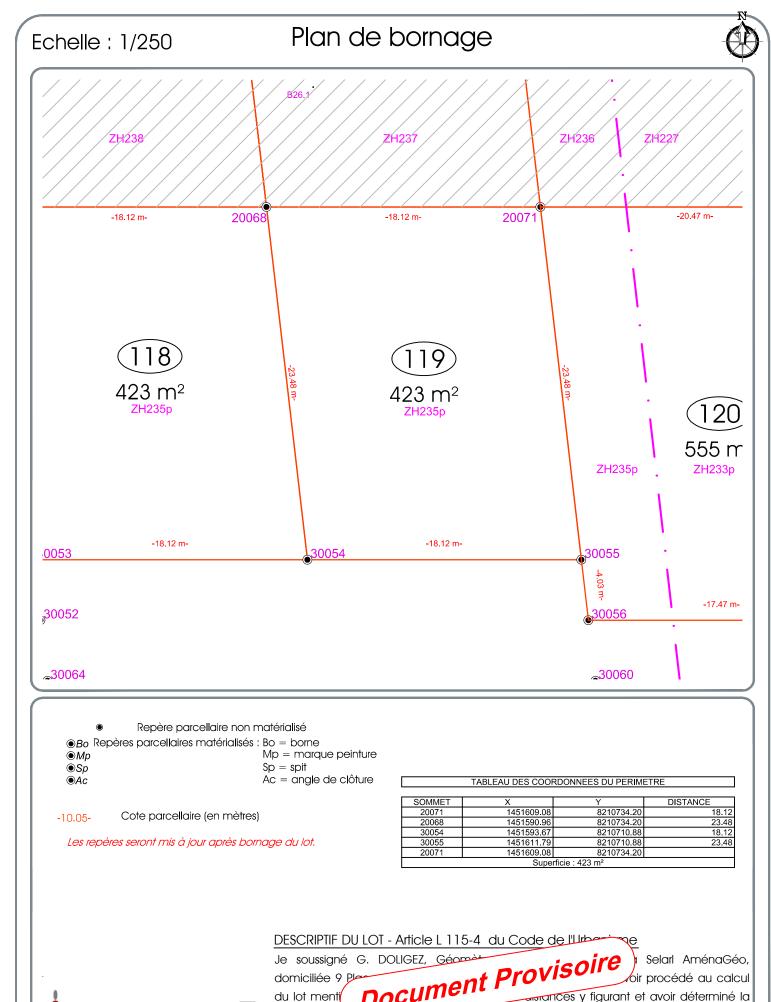

# DESCRIPTIF DU LOT - Article L 115-4 du Code de l'Urbanisme

superficie rée

**AMENAGE** 

VOTRE AVENIR EST NOTRE PRÉSENT

Le nombre et l'emplacements des candélabres est donné à titre indicatif et pourra varier en fonction des études techniques.

| TABLEAU DES COORDONNEES DU PERIMETRE |            |            |          |  |  |
|--------------------------------------|------------|------------|----------|--|--|
|                                      |            |            |          |  |  |
| SOMMET                               | X          | Y          | DISTANCE |  |  |
| 20071                                | 1451609.08 | 8210734.20 | 18.12    |  |  |
| 20068                                | 1451590.96 | 8210734.20 | 23.48    |  |  |
| 30054                                | 1451593.67 | 8210710.88 | 18.12    |  |  |
| 30055                                | 1451611.79 | 8210710.88 | 23.48    |  |  |
| 20071                                | 1451609.08 | 8210734.20 |          |  |  |
| Superficie : 423 m <sup>2</sup>      |            |            |          |  |  |

Document Provisoire mances y figurant et avoir déterminé la - esi egalement précisée. Etabli à Pont l'Evêque, le G. DOLIGEZ Géomètre Expert