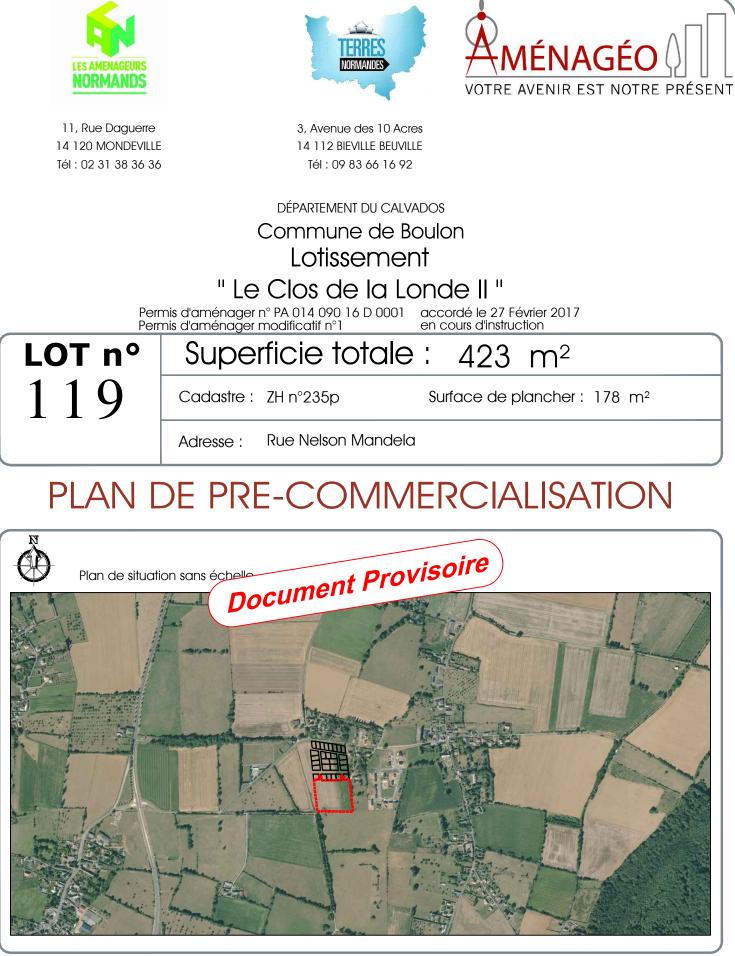

COMMUNE DE BOULON

Lotissement "Le Clos de la Londe II"

Permis d'aménager n° PA 014 090 16 D0001

Accordé le 27 Février 2017

Permis d'aménager modificatif n°1 en cours d'instruction

Lot numéro 119

Parcelle cadastrée : ZH n°235p

Superficie du lot =  $423 \text{ m}^2$ 

Surface de plancher : 178m<sup>2</sup>

Dressé le: 28/07/2017

Tél: 02.31.65.02.20 - Fax: 02.31.65.02.40 contact@amenageo.fr www.amenageo.fr

Siège social : 9, Place du Bras d'Or – 14130 PONT L'EVEQUE Bureau secondaire : 102 Ter, Avenue Henry Chéron – 14000 CAEN SELARL au capital de 36 000 € - RCS Lisieux : 442 135 976 00045 - TVA Intracom : FR64442135976 - NAF 7112A