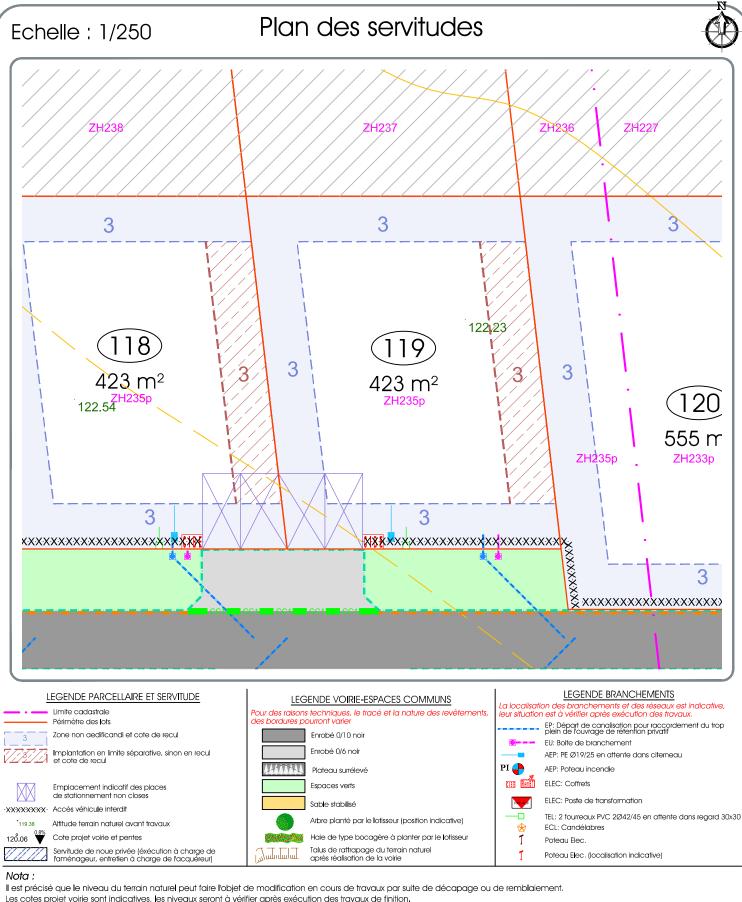

superficie rée

**AMENAGE** 

VOTRE AVENIR EST NOTRE PRÉSENT

Le nombre et l'emplacements des candélabres est donné à titre indicatif et pourra varier en fonction des études techniques.

| TABLEAU DES COORDONNEES DU PERIMETRE |            |            |          |  |  |
|--------------------------------------|------------|------------|----------|--|--|
|                                      |            |            |          |  |  |
| SOMMET                               | X          | Y          | DISTANCE |  |  |
| 20071                                | 1451609.08 | 8210734.20 | 18.12    |  |  |
| 20068                                | 1451590.96 | 8210734.20 | 23.48    |  |  |
| 30054                                | 1451593.67 | 8210710.88 | 18.12    |  |  |
| 30055                                | 1451611.79 | 8210710.88 | 23.48    |  |  |
| 20071                                | 1451609.08 | 8210734.20 |          |  |  |
| Superficie : 423 m <sup>2</sup>      |            |            |          |  |  |