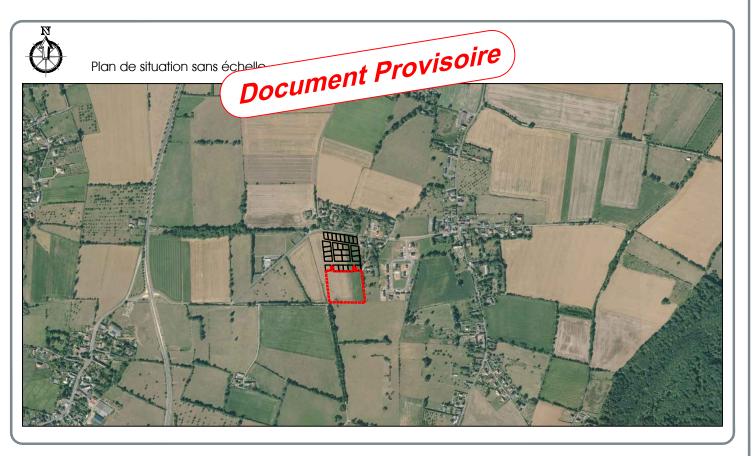

COMMUNE DE BOULON

Lotissement "Le Clos de la Londe II"

Permis d'aménager n° PA 014 090 16 D0001

Accordé le 27 Février 2017

Permis d'aménager modificatif n°1 en cours d'instruction

Lot numéro 118

Parcelle cadastrée : ZH n°235p

## Commune de Boulon Lotissement

"Le Clos de la Londe II"

Permis d'aménager n° PA 014 090 16 D 0001 accordé le 27 Février 2017 Permis d'aménager modificatif n° 1 accordé le 27 Février 2017 en cours d'instruction

LOT n° 118

Superficie totale: 423 m<sup>2</sup>

Cadastre: ZH n°235p Surface de plancher: 178 m<sup>2</sup>

Adresse: Rue Nelson Mandela