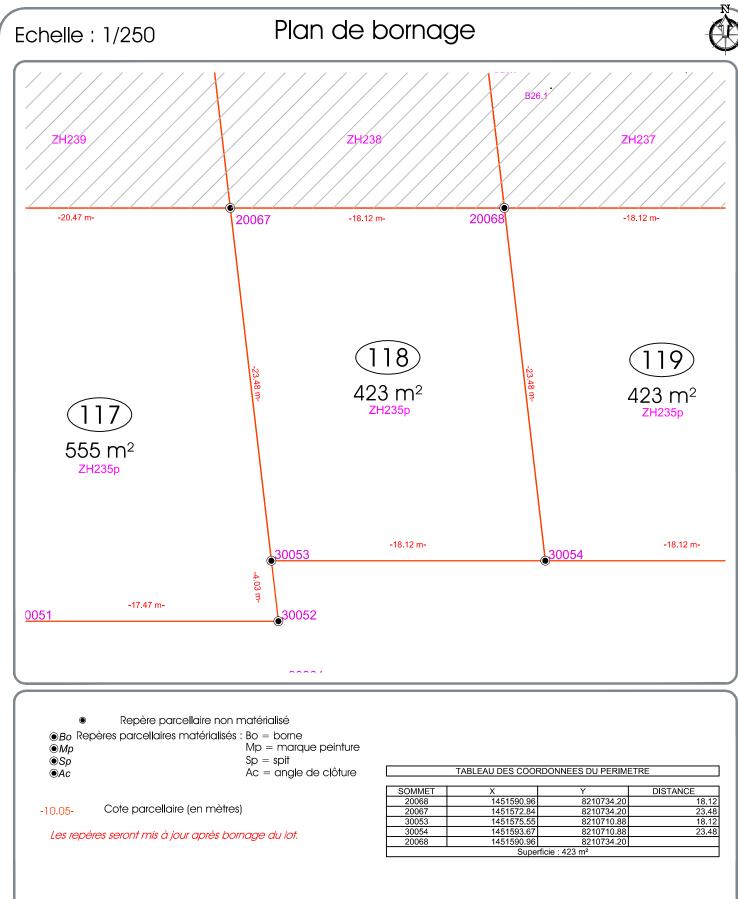

Superficie du lot = 423 m<sup>2</sup>

Surface de plancher: 178m<sup>2</sup>

Dressé le: 28/07/2017

www.amenageo.fr

Tél: 02.31.65.02.20 - Fax: 02.31.65.02.40 contact@amenageo.fr

Siège social : 9, Place du Bras d'Or – 14130 PONT L'EVEQUE Bureau secondaire: 102 Ter, Avenue Henry Chéron - 14000 CAEN

LOT n° 118

Superficie totale: 423 m<sup>2</sup>

Cadastre: ZH n°235p Surface de plancher: 178 m<sup>2</sup>

Adresse: Rue Nelson Mandela

superficie rée

iment Provisor oir procédé au calcul oir pro

Etabli à Pont l'Evêque, le G. DOLIGEZ

Géomètre Expert