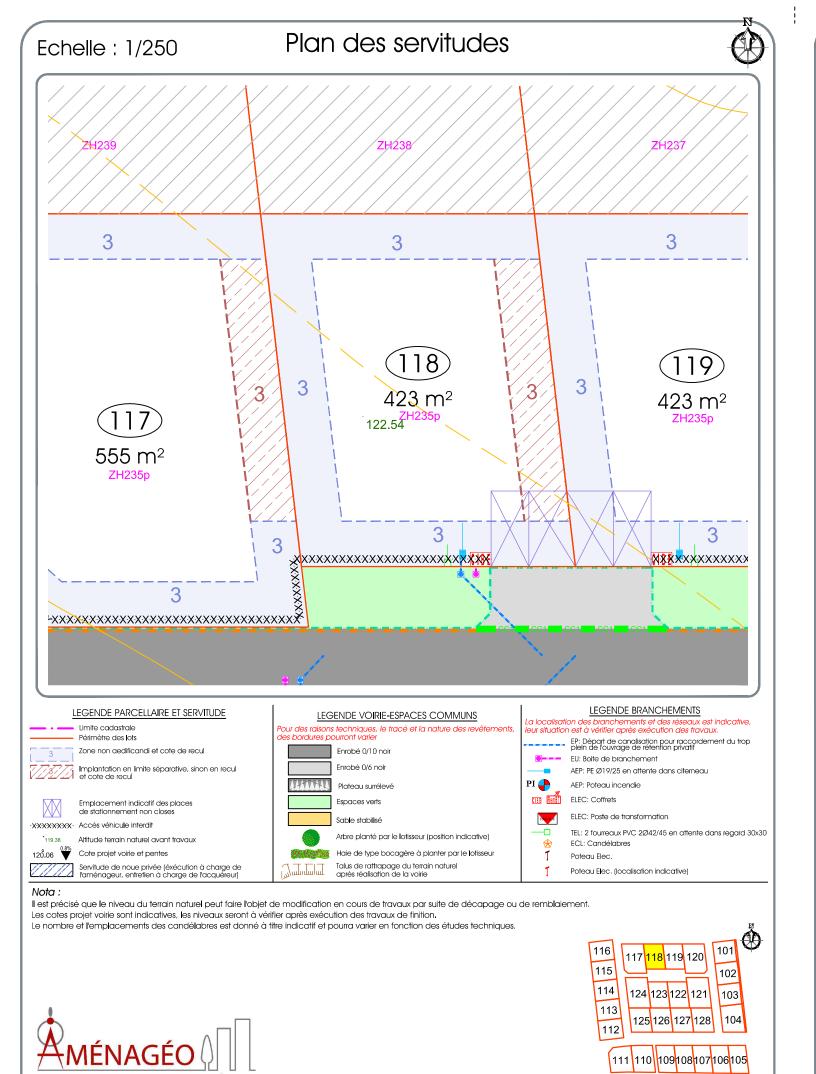

Superficie du lot = 423 m<sup>2</sup>

Surface de plancher: 178m<sup>2</sup>

Dressé le: 28/07/2017

www.amenageo.fr

Tél: 02.31.65.02.20 - Fax: 02.31.65.02.40 contact@amenageo.fr

Siège social : 9, Place du Bras d'Or – 14130 PONT L'EVEQUE Bureau secondaire: 102 Ter, Avenue Henry Chéron - 14000 CAEN

LOT n° 118

Superficie totale: 423 m<sup>2</sup>

Cadastre: ZH n°235p Surface de plancher: 178 m<sup>2</sup>

Adresse: Rue Nelson Mandela