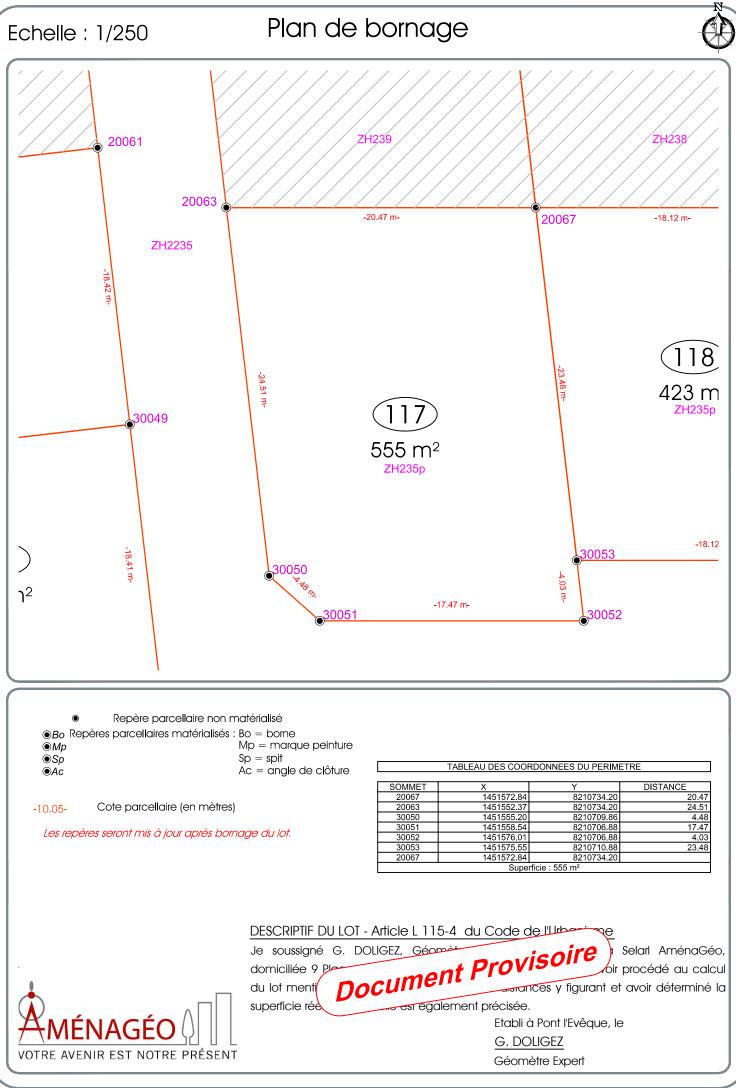

## DESCRIPTIF DU LOT - Article L 115-4 du Code de l'Urbanisme

Articme L.115-4 du Code de l'Urbanisme

" Toute promesse unilatérale de vente ou d'achat, tout contrat réalisant ou constatant la vente d'un terrain indiquant l'intention de l'acquéreur de construire un immeuble à usage d'habitation ou à usage mixte d'habitation et professionnel sur ce terrain mentionne si le descriptif dudit terrain résulte d'un bornage. Lorsque le terrain est un lot de lotissement, est issu d'une division effectuée à l'intérieur d'une zone d'aménagement concerté par la personne publique ou privée chargée de l'aménagement ou est issu d'un remembrement réalisé par une association foncière urbaine, la mention du descriptif du terrain résultant du bornage est inscrite dans la promesse ou le contrat..."

COMMUNE DE BOULON

Lotissement "Le Clos de la Londe II"

Permis d'aménager n° PA 014 090 16 D0001

Accordé le 27 Février 2017

Permis d'aménager modificatif n°1 en cours d'instruction

Lot numéro 117

Parcelle cadastrée : ZH n°235p

Superficie du lot =  $555 \text{ m}^2$ 

Surface de plancher: 178m<sup>2</sup>

Dressé le: 28/07/2017

www.amenageo.fr

 $\Lambda \square \square$ 

**Tél : 02.31.65.02.20** - Fax : 02.31.65.02.40 contact@amenageo.fr

**LOT n°** 1 1 7

Superficie totale: 555 m<sup>2</sup>

Cadastre: ZH n°235p Surface de plancher: 178 m²

Adresse: Rue Nelson Mandela