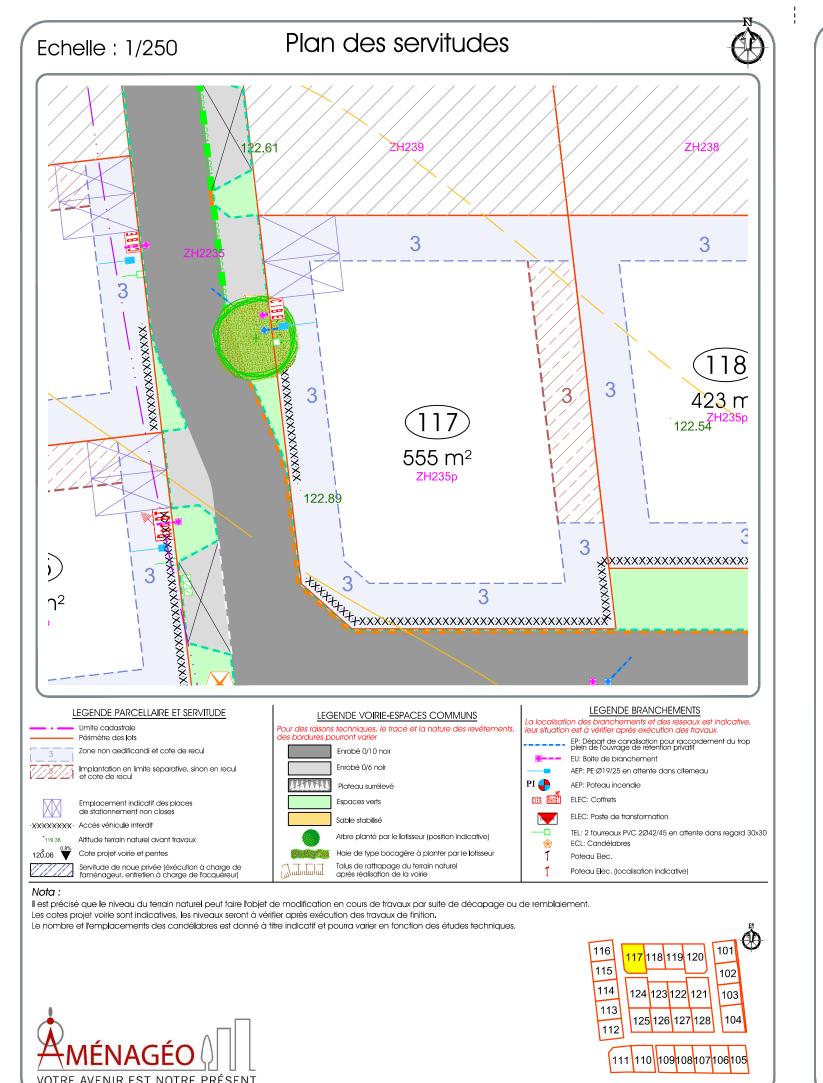

COMMUNE DE BOULON

Lotissement "Le Clos de la Londe II"

Permis d'aménager n° PA 014 090 16 D0001

Accordé le 27 Février 2017

Permis d'aménager modificatif n°1 en cours d'instruction

Lot numéro 117

Parcelle cadastrée : ZH n°235p

Superficie du lot =  $555 \text{ m}^2$ 

Surface de plancher: 178m<sup>2</sup>

Dressé le: 28/07/2017

www.amenageo.fr

 $\Lambda \square \square$ 

**Tél : 02.31.65.02.20** - Fax : 02.31.65.02.40 contact@amenageo.fr

## Commune de Boulon Lotissement

"Le Clos de la Londe II "

Permis d'aménager n° PA 014 090 16 D 0001 accordé le 27 Février 2017 Permis d'aménager modificatif n° 1 accordé le 27 Février 2017 en cours d'instruction

**LOT n°** 1 1 7

Superficie totale: 555 m<sup>2</sup>

Cadastre: ZH n°235p Surface de plancher: 178 m²

Adresse: Rue Nelson Mandela