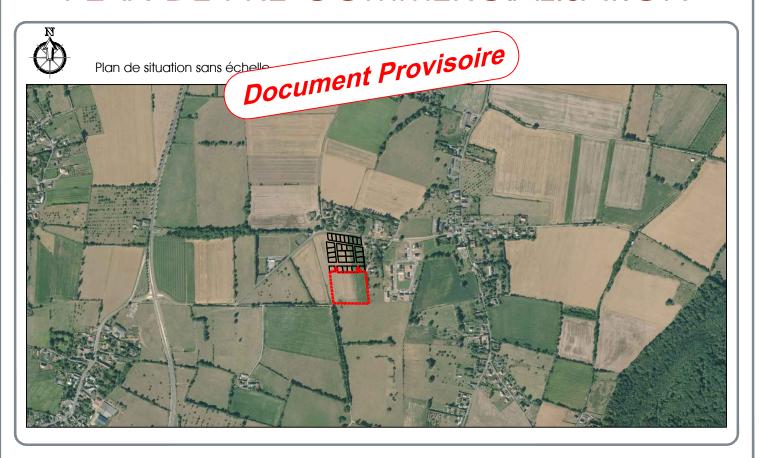

COMMUNE DE BOULON

Lotissement "Le Clos de la Londe II"

Permis d'aménager n° PA 014 090 16 D0001

Accordé le 27 Février 2017

Permis d'aménager modificatif n°1 en cours d'instruction

Lot numéro 117

Parcelle cadastrée : ZH n°235p

## PLAN DE PRE-COMMERCIALISATION

Modifications

Création

Date

28.07.2017

Etabli par

Dossier n°: 1393-15