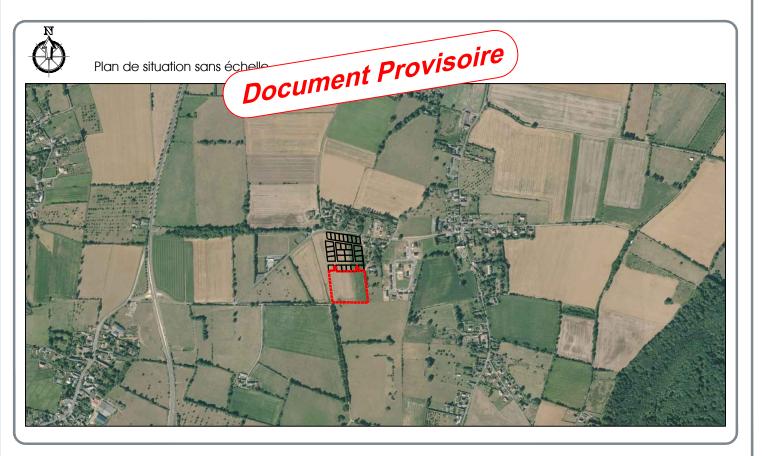

COMMUNE DE BOULON

Lotissement "Le Clos de la Londe II"

Permis d'aménager n° PA 014 090 16 D0001

Accordé le 27 Février 2017

Permis d'aménager modificatif n°1 en cours d'instruction

Lot numéro 115

Parcelle cadastrée : ZH n°235p

## Commune de Boulon Lotissement

"Le Clos de la Londe II"

Permis d'aménager n° PA 014 090 16 D 0001 accordé le 27 Février 2017 Permis d'aménager modificatif n° 1 accordé le 27 Février 2017 en cours d'instruction