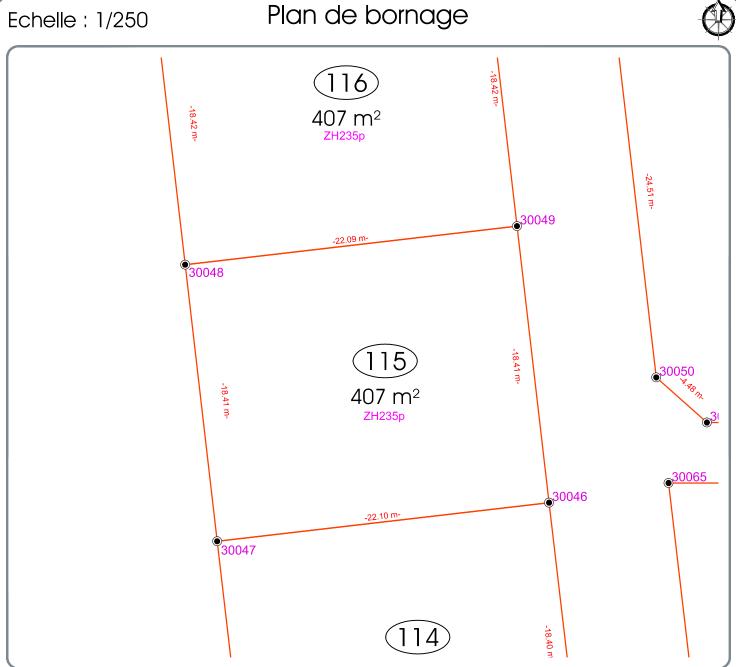

COMMUNE DE BOULON

Lotissement "Le Clos de la Londe II"

Permis d'aménager n° PA 014 090 16 D0001

Accordé le 27 Février 2017

Permis d'aménager modificatif n°1 en cours d'instruction

Lot numéro 115

Parcelle cadastrée : ZH n°235p

Superficie du lot = 407 m<sup>2</sup>

Surface de plancher: 178m<sup>2</sup>

Dressé le: 28/07/2017

Tél: 02.31.65.02.20 - Fax: 02.31.65.02.40 contact@amenageo.fr www.amenageo.fr

Siège social : 9, Place du Bras d'Or – 14130 PONT L'EVEQUE Bureau secondaire: 102 Ter, Avenue Henry Chéron - 14000 CAEN

LOT n°

Superficie totale: 407 m<sup>2</sup>

Cadastre: ZH n°235p Surface de plancher: 178 m<sup>2</sup>

Adresse: Rue Nelson Mandela

| TABLEAU DES COORDONNEES DU PERIMETRE |            |            |          |
|--------------------------------------|------------|------------|----------|
|                                      |            |            |          |
| SOMMET                               | X          | Υ          | DISTANCE |
| 30046                                | 1451548.10 | 8210701.58 | 18.41    |
| 30049                                | 1451545.98 | 8210719.86 | 22.09    |
| 30048                                | 1451524.03 | 8210717.31 | 18.41    |
| 30047                                | 1451526.15 | 8210699.02 | 22.10    |
| 30046                                | 1451548.10 | 8210701.58 |          |
| Superficie: 407 m²                   |            |            |          |