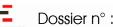

LOT n°

Superficie totale: 407 m<sup>2</sup>

Cadastre: ZH n°235p Surface de plancher: 178 m<sup>2</sup>

Adresse: Rue Nelson Mandela

| TABLEAU DES COORDONNEES DU PERIMETRE |            |            |          |
|--------------------------------------|------------|------------|----------|
|                                      |            |            |          |
| SOMMET                               | X          | Υ          | DISTANCE |
| 30046                                | 1451548.10 | 8210701.58 | 18.41    |
| 30049                                | 1451545.98 | 8210719.86 | 22.09    |
| 30048                                | 1451524.03 | 8210717.31 | 18.41    |
| 30047                                | 1451526.15 | 8210699.02 | 22.10    |
| 30046                                | 1451548.10 | 8210701.58 |          |
| Superficie: 407 m²                   |            |            |          |