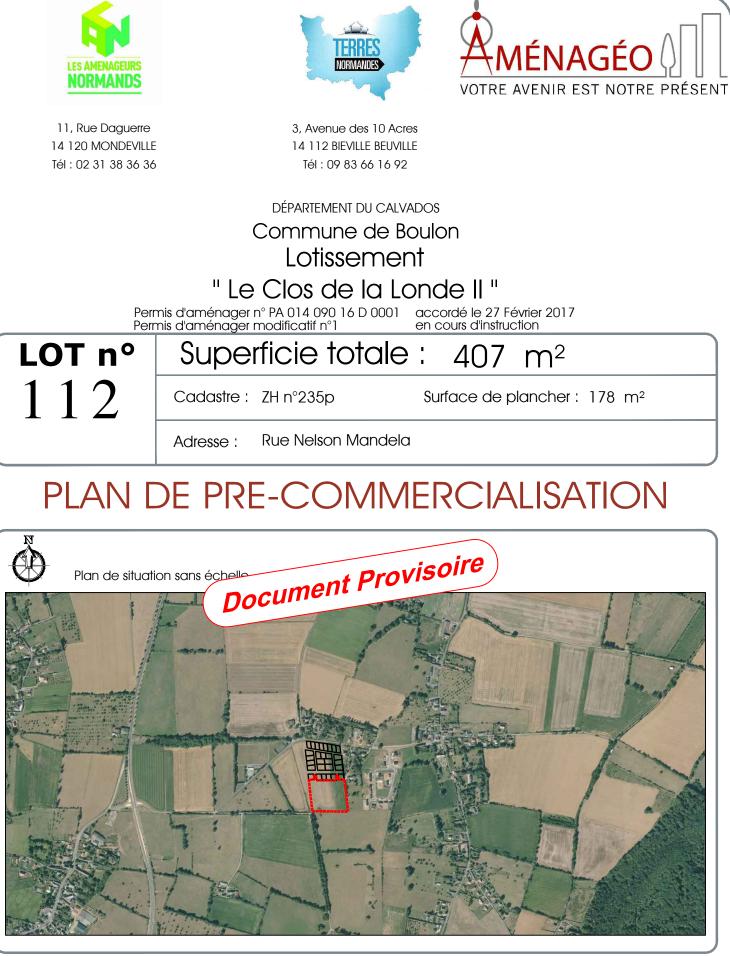

COMMUNE DE BOULON

Lotissement "Le Clos de la Londe II"

Permis d'aménager n° PA 014 090 16 D0001

Accordé le 27 Février 2017

Permis d'aménager modificatif n°1 en cours d'instruction

Lot numéro 112

Parcelle cadastrée : ZH n°235p

Superficie du lot =  $407 \text{ m}^2$ 

Surface de plancher : 178m<sup>2</sup>

Dressé le: 28/07/2017

Tél: 02.31.65.02.20 - Fax: 02.31.65.02.40 contact@amenageo.fr www.amenageo.fr

Siège social : 9, Place du Bras d'Or - 14130 PONT L'EVEQUE Bureau secondaire : 102 Ter, Avenue Henry Chéron – 14000 CAEN SELARL au capital de 36 000 € - RCS Lisieux : 442 135 976 00045 - TVA Intracom : FR64442135976 - NAF 7112A