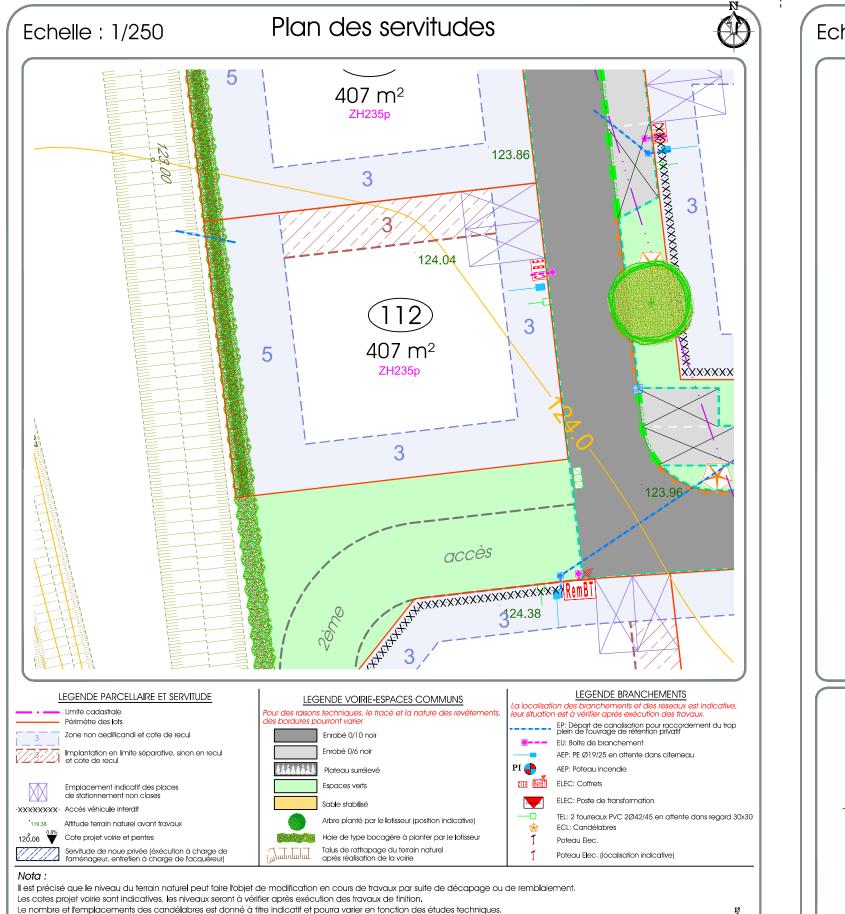

COMMUNE DE BOULON

Lotissement "Le Clos de la Londe II"

Permis d'aménager n° PA 014 090 16 D0001

Accordé le 27 Février 2017

Permis d'aménager modificatif n°1 en cours d'instruction

Lot numéro 112

Parcelle cadastrée : ZH n°235p

Superficie du lot =  $407 \text{ m}^2$ 

Surface de plancher : 178m<sup>2</sup>

Dressé le: 28/07/2017

Tél: 02.31.65.02.20 - Fax: 02.31.65.02.40 contact@amenageo.fr www.amenageo.fr

Siège social : 9, Place du Bras d'Or - 14130 PONT L'EVEQUE Bureau secondaire : 102 Ter, Avenue Henry Chéron – 14000 CAEN SELARL au capital de 36 000 € - RCS Lisieux : 442 135 976 00045 - TVA Intracom : FR64442135976 - NAF 7112A