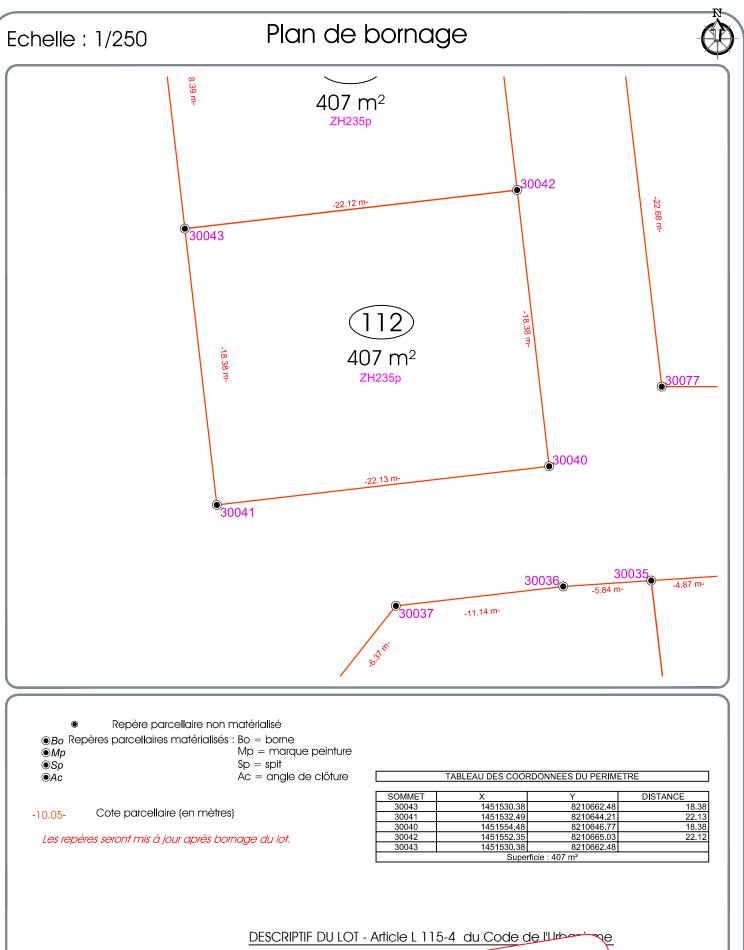

domiciliée 9 Pla

du lot menti

superficie rée

**AMÉNAGE** 

VOTRE AVENIR EST NOTRE PRÉSENT

| TABLEAU DES COORDONNEES DU PERIMETRE |            |            |          |  |  |
|--------------------------------------|------------|------------|----------|--|--|
|                                      |            |            |          |  |  |
| SOMMET                               | Х          | Y          | DISTANCE |  |  |
| 30043                                | 1451530.38 | 8210662.48 | 18.38    |  |  |
| 30041                                | 1451532.49 | 8210644.21 | 22.13    |  |  |
| 30040                                | 1451554.48 | 8210646.77 | 18.38    |  |  |
| 30042                                | 1451552.35 | 8210665.03 | 22.12    |  |  |
| 30043                                | 1451530.38 | 8210662.48 |          |  |  |
| Superficie : 407 m <sup>2</sup>      |            |            |          |  |  |