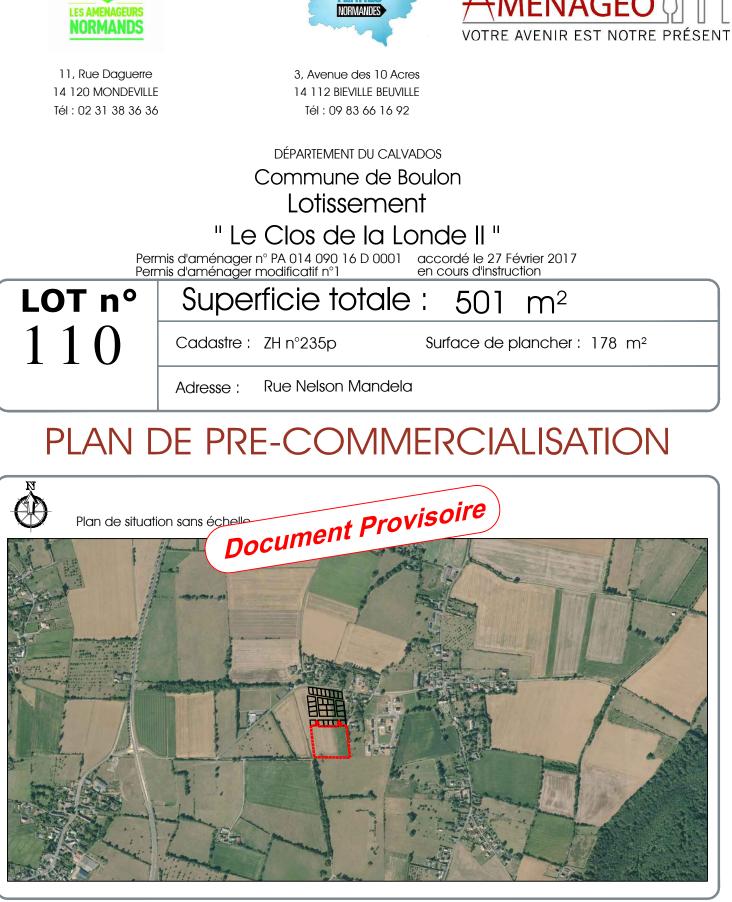

COMMUNE DE BOULON

Lotissement "Le Clos de la Londe II"

Permis d'aménager n° PA 014 090 16 D0001

Accordé le 27 Février 2017

Permis d'aménager modificatif n°1 en cours d'instruction

Lot numéro 110

Parcelle cadastrée : ZH n°235p

Superficie du lot =  $501 \text{ m}^2$ 

Surface de plancher : 178m<sup>2</sup>

Dressé le: 28/07/2017

Tél: 02.31.65.02.20 - Fax: 02.31.65.02.40 contact@amenageo.fr www.amenageo.fr

Siège social : 9, Place du Bras d'Or – 14130 PONT L'EVEQUE Bureau secondaire : 102 Ter, Avenue Henry Chéron – 14000 CAEN SELARL au capital de 36 000 € - RCS Lisieux : 442 135 976 00045 - TVA Intracom : FR64442135976 - NAF 7112A