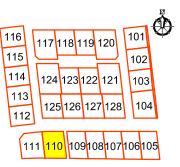

COMMUNE DE BOULON

Lotissement "Le Clos de la Londe II"

Permis d'aménager n° PA 014 090 16 D0001

Accordé le 27 Février 2017

Permis d'aménager modificatif n°1 en cours d'instruction

Lot numéro 110

Parcelle cadastrée : ZH n°235p

Superficie du lot =  $501 \text{ m}^2$ 

Surface de plancher : 178m<sup>2</sup>

Dressé le: 28/07/2017

Tél: 02.31.65.02.20 - Fax: 02.31.65.02.40 contact@amenageo.fr www.amenageo.fr

Siège social : 9, Place du Bras d'Or – 14130 PONT L'EVEQUE Bureau secondaire : 102 Ter, Avenue Henry Chéron – 14000 CAEN SELARL au capital de 36 000 € - RCS Lisieux : 442 135 976 00045 - TVA Intracom : FR64442135976 - NAF 7112A