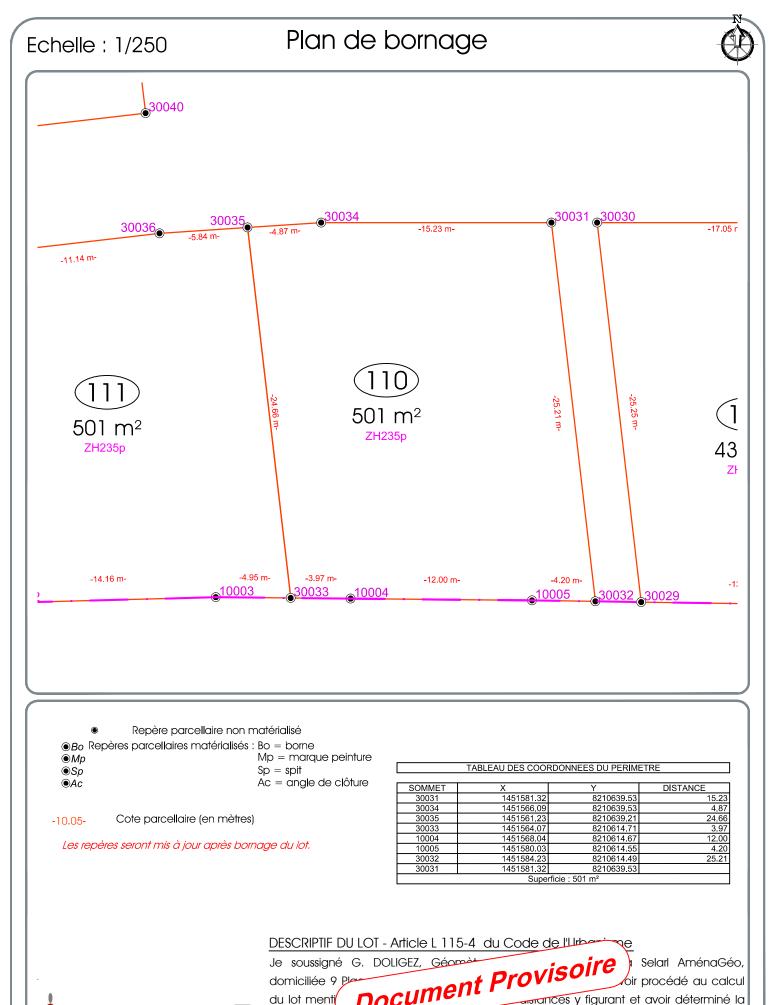

superficie rée

**Ä**MÉNAGE

VOTRE AVENIR EST NOTRE PRÉSENT

VOTRE AVENIR EST NOTRE PRÉSENT

| TABLEAU DES COORDONNEES DU PERIMETRE |            |            |          |  |  |
|--------------------------------------|------------|------------|----------|--|--|
|                                      |            |            |          |  |  |
| SOMMET                               | Х          | Y          | DISTANCE |  |  |
| 30031                                | 1451581.32 | 8210639.53 | 15.23    |  |  |
| 30034                                | 1451566.09 | 8210639.53 | 4.87     |  |  |
| 30035                                | 1451561.23 | 8210639.21 | 24.66    |  |  |
| 30033                                | 1451564.07 | 8210614.71 | 3.97     |  |  |
| 10004                                | 1451568.04 | 8210614.67 | 12.00    |  |  |
| 10005                                | 1451580.03 | 8210614.55 | 4.20     |  |  |
| 30032                                | 1451584.23 | 8210614.49 | 25.21    |  |  |
| 30031                                | 1451581.32 | 8210639.53 |          |  |  |
| Superficie : 501 m <sup>2</sup>      |            |            |          |  |  |

Document Provisoire mances y figurant et avoir déterminé la - esi egalement précisée. Etabli à Pont l'Evêque, le G. DOLIGEZ Géomètre Expert