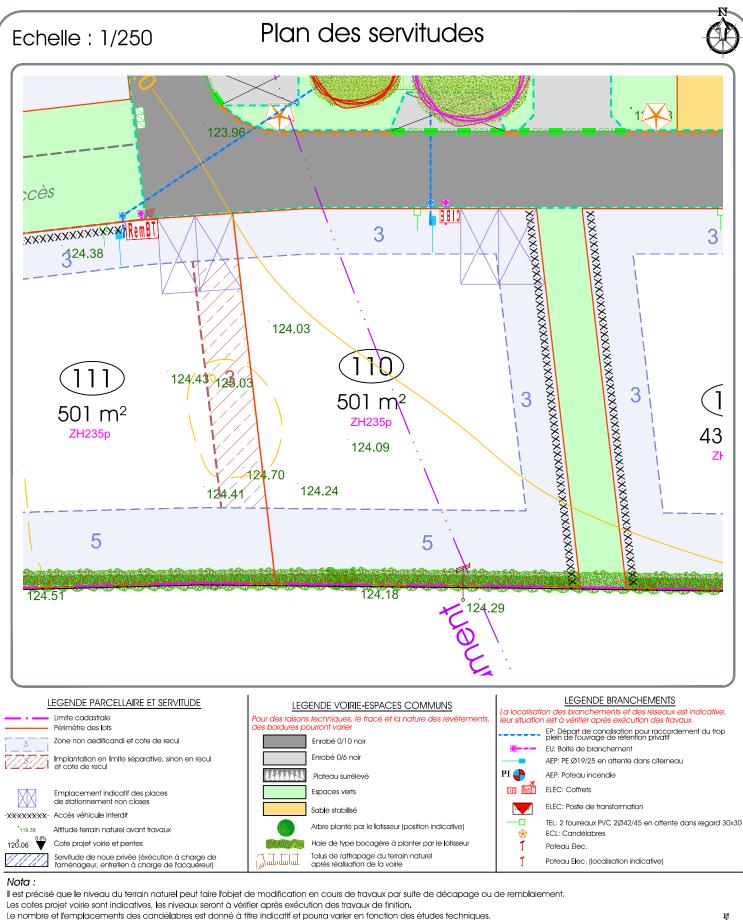

| Henry Chéron – 14000 CAEN<br>m : FR64442135976 - NAF 7112A |               |            |            |





superficie rée

**Ä**MÉNAGE

VOTRE AVENIR EST NOTRE PRÉSENT

VOTRE AVENIR EST NOTRE PRÉSENT



| TABLEAU DES COORDONNEES DU PERIMETRE |            |            |          |  |  |
|--------------------------------------|------------|------------|----------|--|--|
|                                      |            |            |          |  |  |
| SOMMET                               | Х          | Y          | DISTANCE |  |  |
| 30031                                | 1451581.32 | 8210639.53 | 15.23    |  |  |
| 30034                                | 1451566.09 | 8210639.53 | 4.87     |  |  |
| 30035                                | 1451561.23 | 8210639.21 | 24.66    |  |  |
| 30033                                | 1451564.07 | 8210614.71 | 3.97     |  |  |
| 10004