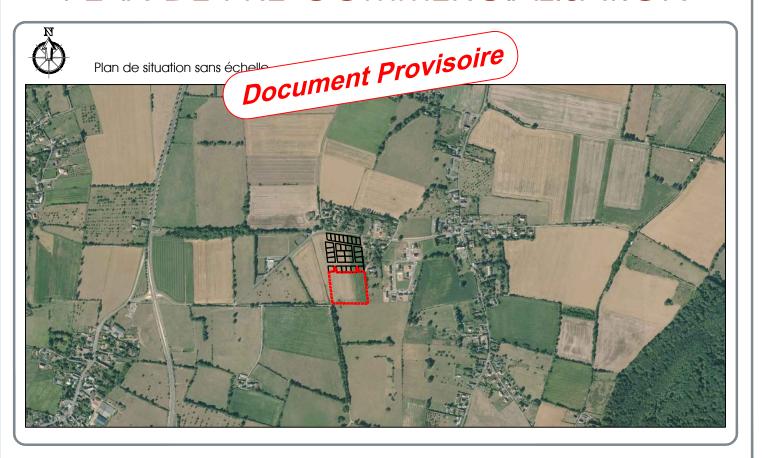

Adresse: Rue Nelson Mandela

## PLAN DE PRE-COMMERCIALISATION

Dossier n°: 1393-15

Tél: 02.31.65.02.20 - Fax: 02.31.65.02.40 Siège social: 9, Place du Bras d'Or - 14130 PONT L'EVEQUE contact@amenageo.fr Bureau secondaire: 102 Ter, Avenue Henry Chéron – 14000 CAEN SELARI, au capital de 36 000 € - RCS Lisieux : 442 135 976 00045 - TVA Intracom : FR64442135976 - NAF 71124