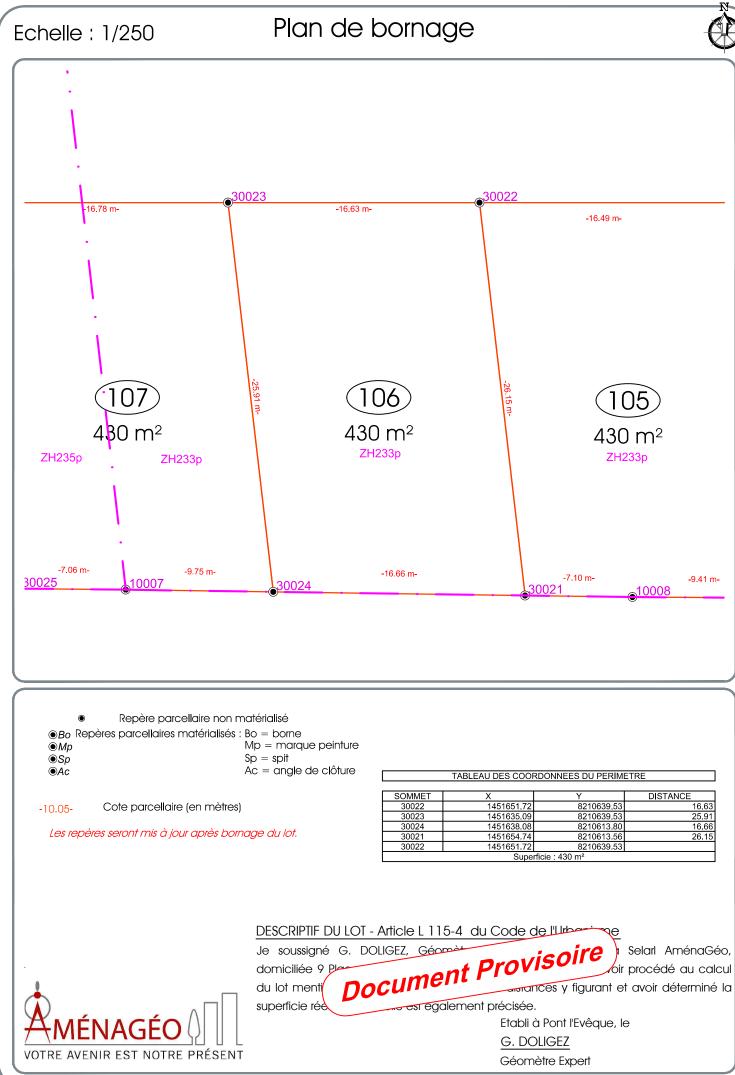

## DESCRIPTIF DU LOT - Article L 115-4 du Code de l'Urbanisme

Articme L.115-4 du Code de l'Urbanisme

"Toute promesse unilatérale de vente ou d'achat, tout contrat réalisant ou constatant la vente d'un terrain indiquant l'intention de l'acquéreur de construire un immeuble à usage d'habitation ou à usage mixte d'habitation et professionnel sur ce terrain mentionne si le descriptif dudit terrain résulte d'un bornage. Lorsque le terrain est un lot de lotissement, est issu d'une division effectuée à l'intérieur d'une zone d'aménagement concerté par la personne publique ou privée chargée de l'aménagement ou est issu d'un remembrement réalisé par une association foncière urbaine, la mention du descriptif du terrain résultant du bornage est inscrite dans la promesse ou le contrat..."

COMMUNE DE BOULON

Lotissement "Le Clos de la Londe II"

Permis d'aménager n° PA 014 090 16 D0001

Accordé le 27 Février 2017

Permis d'aménager modificatif n°1 en cours d'instruction

Lot numéro 106

Parcelle cadastrée : ZH n°233p

Superficie du lot = 430 m<sup>2</sup>

Surface de plancher: 178m<sup>2</sup>

Dressé le: 28/07/2017

www.amenageo.fr

Tél: 02.31.65.02.20 - Fax: 02.31.65.02.40 contact@amenageo.fr

Siège social : 9, Place du Bras d'Or – 14130 PONT L'EVEQUE Bureau secondaire: 102 Ter, Avenue Henry Chéron - 14000 CAEN

Modifications

Création

Date

28.07.2017

Etabli par

LOT n° 106

Superficie totale: 430 m<sup>2</sup>

Cadastre: ZH n°233p Surface de plancher: 178 m<sup>2</sup>