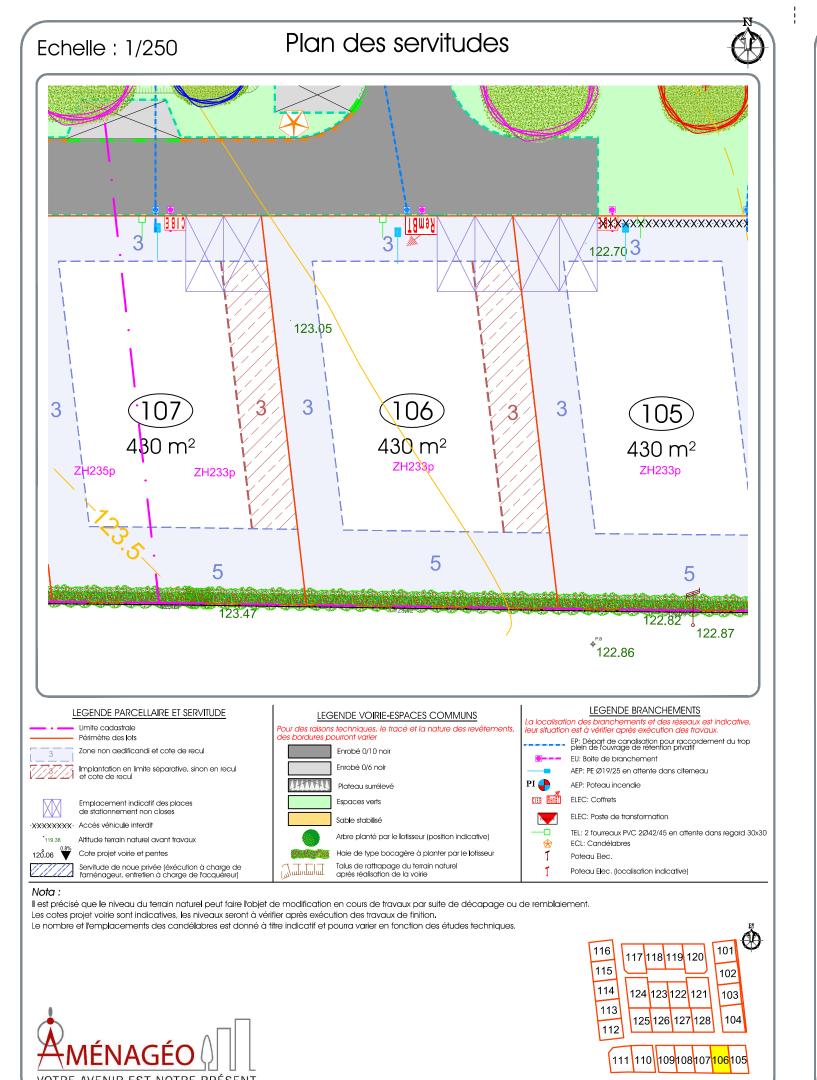

COMMUNE DE BOULON

Lotissement "Le Clos de la Londe II"

Permis d'aménager n° PA 014 090 16 D0001

Accordé le 27 Février 2017

Permis d'aménager modificatif n°1 en cours d'instruction

Lot numéro 106

Parcelle cadastrée : ZH n°233p

Superficie du lot = 430 m<sup>2</sup>

Surface de plancher: 178m<sup>2</sup>

Dressé le: 28/07/2017

www.amenageo.fr

Tél: 02.31.65.02.20 - Fax: 02.31.65.02.40 contact@amenageo.fr

Siège social : 9, Place du Bras d'Or – 14130 PONT L'EVEQUE Bureau secondaire: 102 Ter, Avenue Henry Chéron - 14000 CAEN

## Commune de Boulon Lotissement

"Le Clos de la Londe II"

Permis d'aménager n° PA 014 090 16 D 0001 accordé le 27 Février 2017 Permis d'aménager modificatif n° 1 accordé le 27 Février 2017 en cours d'instruction

Modifications

Création

Date

28.07.2017

Etabli par

LOT n° 106

Superficie totale: 430 m<sup>2</sup>

Cadastre: ZH n°233p Surface de plancher: 178 m<sup>2</sup>