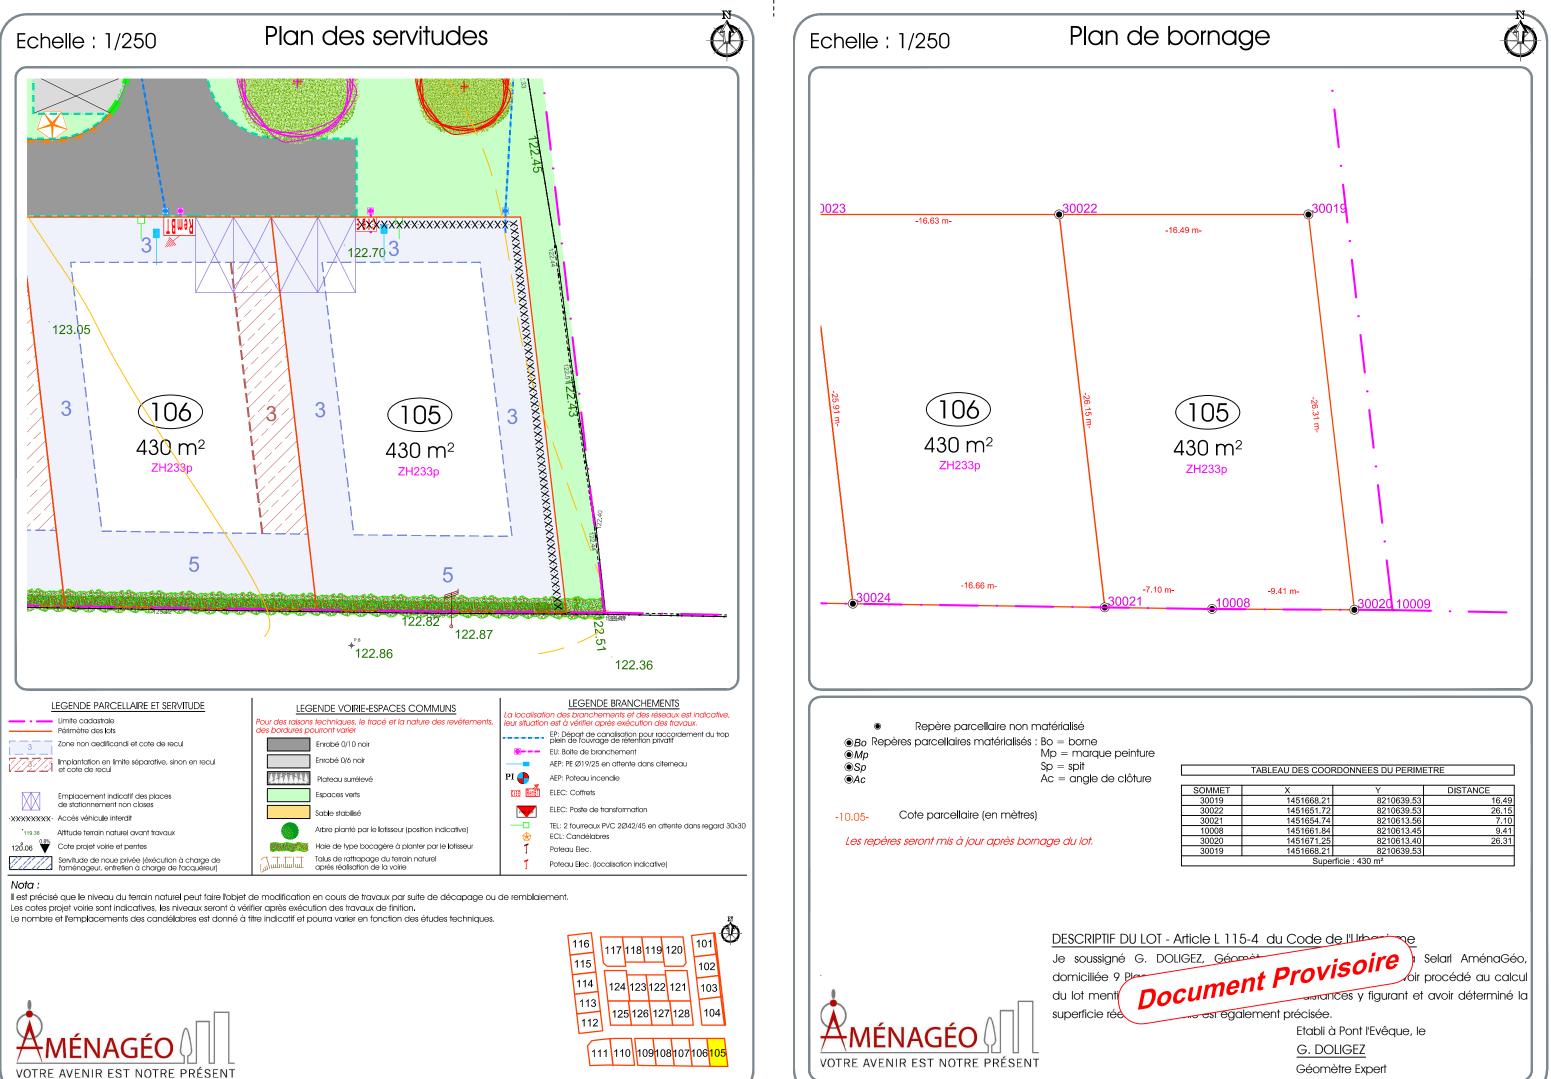

# DESCRIPTIF DU LOT - Article L 115-4 du Code de l'Urbanisme

## Articme L.115-4 du Code de l'Urbanisme

" Toute promesse unilatérale de vente ou d'achat, tout contrat réalisant ou constatant la vente d'un terrain indiquant l'intention de l'acquéreur de construire un immeuble à usage d'habitation ou à usage mixte d'habitation et professionnel sur ce terrain mentionne si le descriptif dudit terrain résulte d'un bornage. Lorsque le terrain est un lot de lotissement, est issu d'une division effectuée à l'intérieur d'une zone d'aménagement concerté par la personne publique ou privée chargée de l'aménagement ou est issu d'un remembrement réalisé par une association foncière urbaine, la mention du descriptif du terrain résultant du bornage est inscrite dans la promesse ou le contrat..."

| TABLEAU DES COORDONNEES DU PERIMETRE |            |            |          |
|--------------------------------------|------------|------------|----------|
|                                      |            |            |          |
| SOMMET                               | Х          | Y          | DISTANCE |
| 30019                                | 1451668.21 | 8210639.53 | 16.49    |
| 30022                                | 1451651.72 | 8210639.53 | 26.15    |
| 30021                                | 1451654.74 | 8210613.56 | 7.10     |
| 10008                                | 1451661.84 | 8210613.45 | 9.41     |
| 30020                                | 1451671.25 | 8210613.40 | 26.31    |
| 30019                                | 1451668.21 | 8210639.53 |          |
| Superficie : 430 m <sup>2</sup>      |            |            |          |