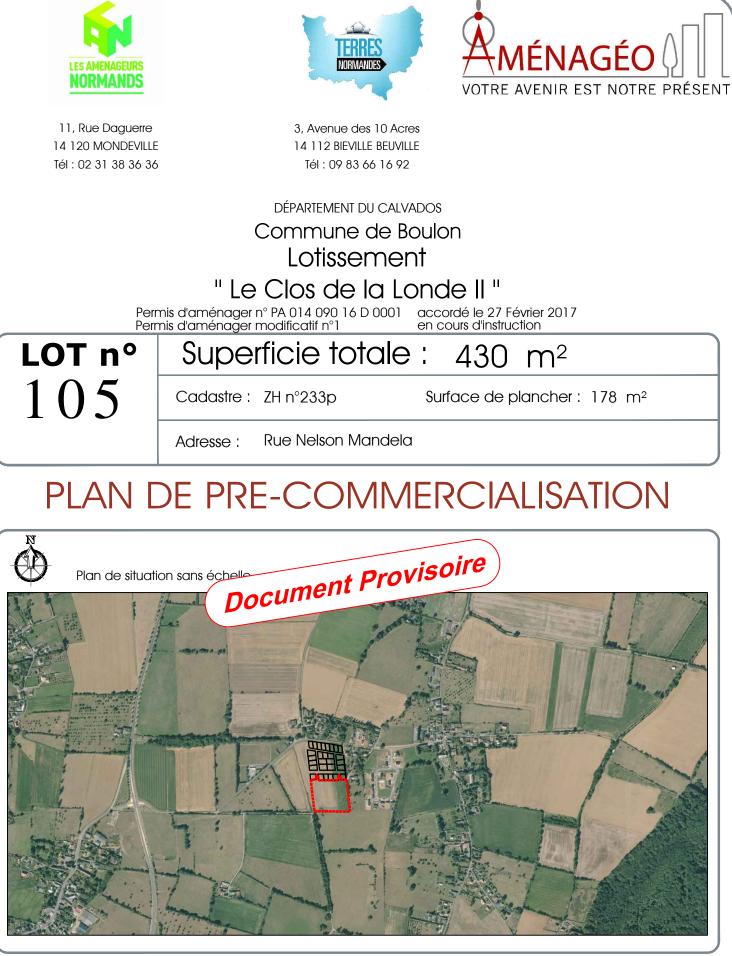

COMMUNE DE BOULON

Lotissement "Le Clos de la Londe II"

Permis d'aménager n° PA 014 090 16 D0001

Accordé le 27 Février 2017

Permis d'aménager modificatif n°1 en cours d'instruction

Lot numéro 105

Parcelle cadastrée : ZH n°233p

Superficie du lot =  $430 \text{ m}^2$ 

Surface de plancher : 178m<sup>2</sup>

Dressé le: 28/07/2017

Tél: 02.31.65.02.20 - Fax: 02.31.65.02.40 contact@amenageo.fr www.amenageo.fr

Siège social : 9, Place du Bras d'Or - 14130 PONT L'EVEQUE Bureau secondaire : 102 Ter, Avenue Henry Chéron – 14000 CAEN SELARL au capital de 36 000 € - RCS Lisieux : 442 135 976 00045 - TVA Intracom : FR64442135976 - NAF 7112A