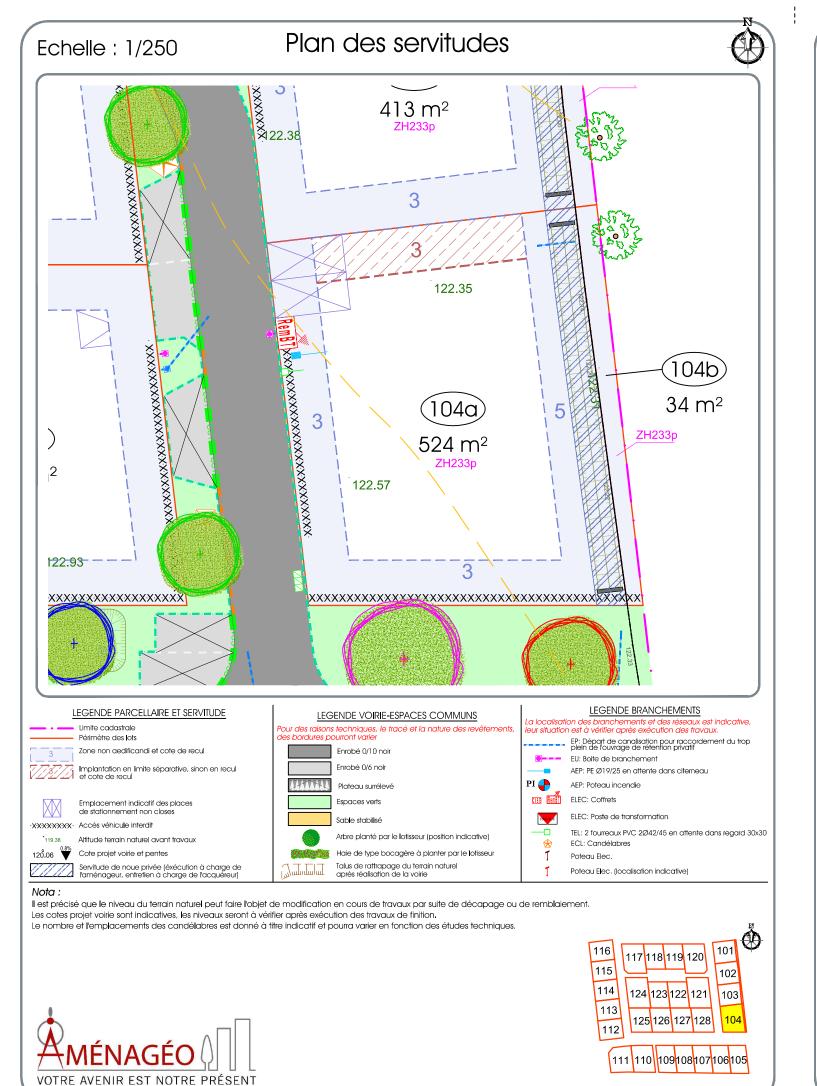

Superficie du lot = 524 m<sup>2</sup>

Surface de plancher: 178m<sup>2</sup>

Dressé le: 28/07/2017

www.amenageo.fr

Tél: 02.31.65.02.20 - Fax: 02.31.65.02.40 contact@amenageo.fr

Siège social : 9, Place du Bras d'Or – 14130 PONT L'EVEQUE Bureau secondaire: 102 Ter, Avenue Henry Chéron - 14000 CAEN

LOT n° 104a

Superficie totale: 524 m<sup>2</sup>

Cadastre: ZH n°233p Surface de plancher: 178 m<sup>2</sup>

Adresse: Rue Nelson Mandela