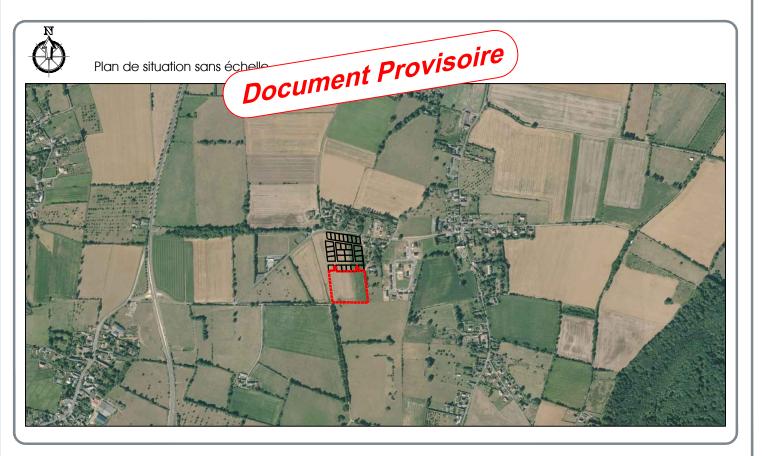

COMMUNE DE BOULON

Lotissement "Le Clos de la Londe II"

Permis d'aménager n° PA 014 090 16 D0001

Accordé le 27 Février 2017

Permis d'aménager modificatif n°1 en cours d'instruction

Lot numéro 104a

Parcelle cadastrée : ZH n°233p

## Commune de Boulon Lotissement

"Le Clos de la Londe II"

Permis d'aménager n° PA 014 090 16 D 0001 accordé le 27 Février 2017 Permis d'aménager modificatif n° 1 accordé le 27 Février 2017 en cours d'instruction

LOT n° 104a

Superficie totale: 524 m<sup>2</sup>

Cadastre: ZH n°233p Surface de plancher: 178 m<sup>2</sup>

Adresse: Rue Nelson Mandela