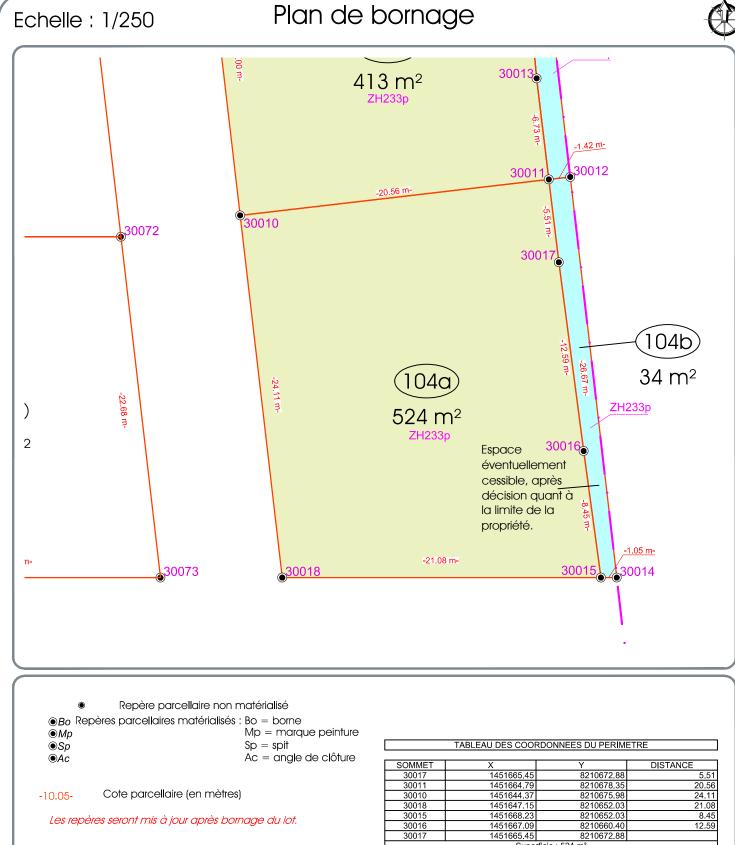

Superficie du lot = 524 m<sup>2</sup>

Surface de plancher: 178m<sup>2</sup>

Dressé le: 28/07/2017

www.amenageo.fr

Tél: 02.31.65.02.20 - Fax: 02.31.65.02.40 contact@amenageo.fr

Siège social : 9, Place du Bras d'Or – 14130 PONT L'EVEQUE Bureau secondaire: 102 Ter, Avenue Henry Chéron - 14000 CAEN

LOT n° 104a

Superficie totale: 524 m<sup>2</sup>

Cadastre: ZH n°233p Surface de plancher: 178 m<sup>2</sup>

Adresse: Rue Nelson Mandela

Modifications Date Etabli par 28.07.2017 Création

qu'après bornage.

Les cotes périmétriques et les surfaces ne seront définitives

DESCRIPTIF DU LOT - Article L 115-4 du Code de l'Illiber e

Je soussigné G. DOLIGEZ, Géomai Provisoire Selari AménaGéo, domiciliée 9 Plandament Provisoire oir procédé au calcul du lot menti superficie rée superficie ree superficie