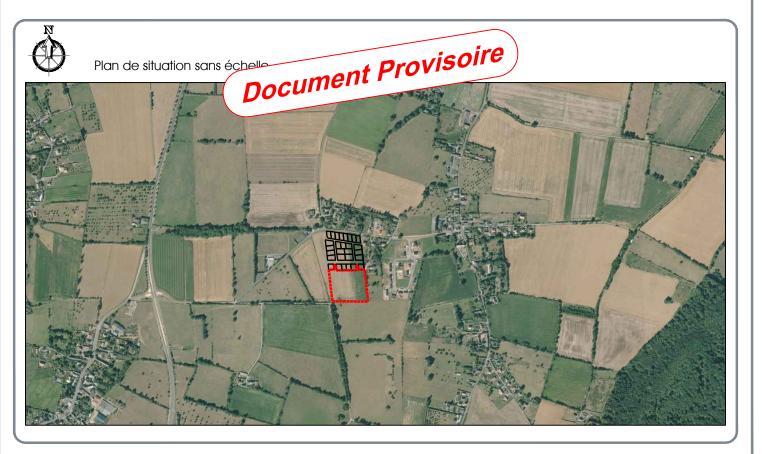

COMMUNE DE BOULON

Lotissement "Le Clos de la Londe II"

Permis d'aménager n° PA 014 090 16 D0001

Accordé le 27 Février 2017

Permis d'aménager modificatif n°1 en cours d'instruction

Lot numéro 103a

Parcelle cadastrée : ZH n°233p

## Commune de Boulon Lotissement

"Le Clos de la Londe II"

Permis d'aménager n° PA 014 090 16 D 0001 accordé le 27 Février 2017 Permis d'aménager modificatif n° 1 accordé le 27 Février 2017 en cours d'instruction