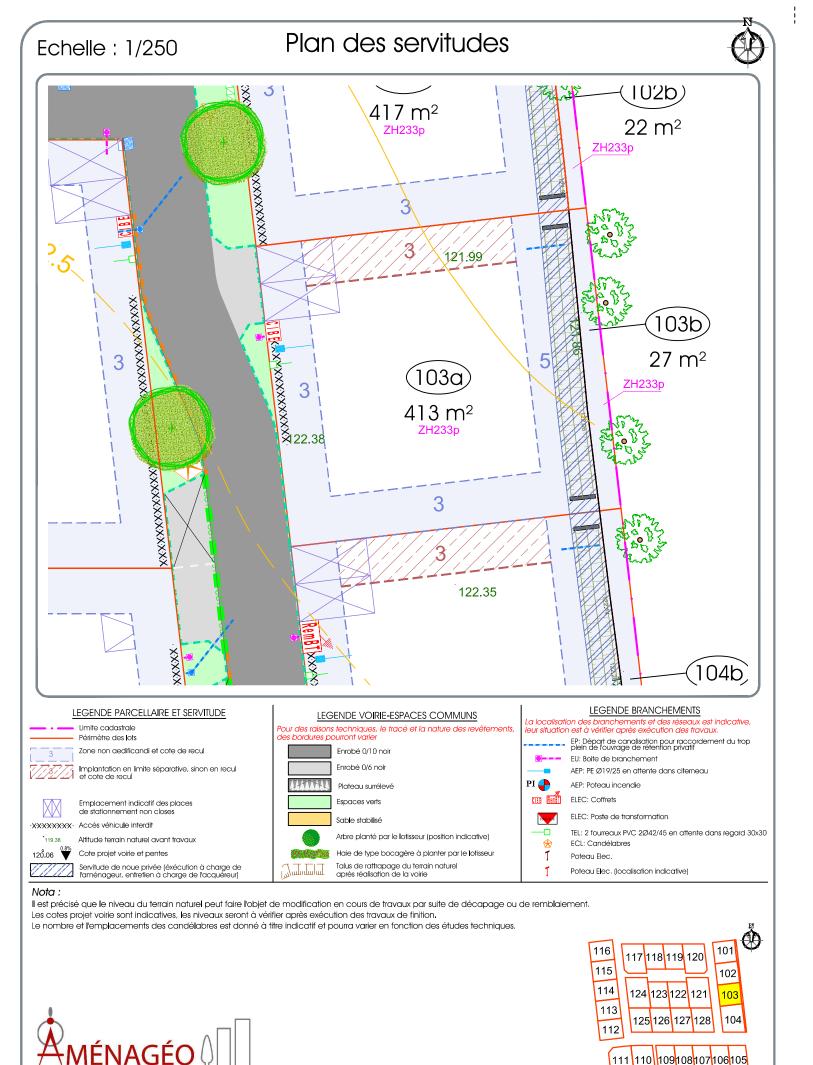

Superficie du lot = 413 m<sup>2</sup>

Surface de plancher: 178m<sup>2</sup>

Dressé le: 28/07/2017

Tél: 02.31.65.02.20 - Fax: 02.31.65.02.40 contact@amenageo.fr www.amenageo.fr

Siège social : 9, Place du Bras d'Or – 14130 PONT L'EVEQUE Bureau secondaire: 102 Ter, Avenue Henry Chéron - 14000 CAEN

LOT no 103a

Superficie totale: 413 m<sup>2</sup>

Cadastre: ZH n°233p Surface de plancher: 178 m<sup>2</sup>

Adresse: Rue Nelson Mandela

-10.05- Cote parcellaire (en mètres)

Les repères seront mis à jour après bornage du lot.

Les cotes périmétriques et les surfaces ne seront définitives qu'après bornage.

| TABLEAU DES COORDONNEES DU PERIMETRE |            |            |          |
|--------------------------------------|------------|------------|----------|
|                                      |            |            |          |
| SOMMET                               | X          | Υ          | DISTANCE |
| 30006                                | 1451662.75 | 8210698.25 | 20.83    |
| 30009                                | 1451642.06 | 8210695.85 | 20.00    |
| 30010                                | 1451644.37 | 8210675.98 | 20.56    |
| 30011                                | 1451664.79 | 8210678.35 | 6.73     |
| 30013                                | 1451663.98 | 8210685.04 | 13.27    |
| 30006                                | 1451662.75 | 8210698.25 |          |
| Superficie: 413 m²                   |            |            |          |