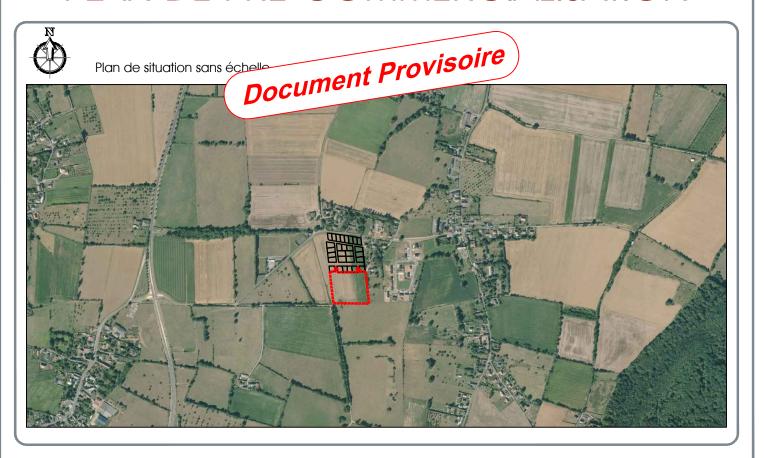

COMMUNE DE BOULON

Lotissement "Le Clos de la Londe II"

Permis d'aménager n° PA 014 090 16 D0001

Accordé le 27 Février 2017

Permis d'aménager modificatif n°1 en cours d'instruction

Lot numéro 102a

Parcelle cadastrée : ZH n°233p

Superficie du lot = 417 m<sup>2</sup>

Surface de plancher: 178m<sup>2</sup>

Dressé le: 28/07/2017

 $\Lambda \square \square$ 

Tél: 02.31.65.02.20 - Fax: 02.31.65.02.40 contact@amenageo.fr www.amenageo.fr SELARL a

**LOT n°** 102a

Superficie totale: 417 m<sup>2</sup>

Cadastre: ZH n°233p Surface de plancher: 178 m²

Adresse: Rue Nelson Mandela