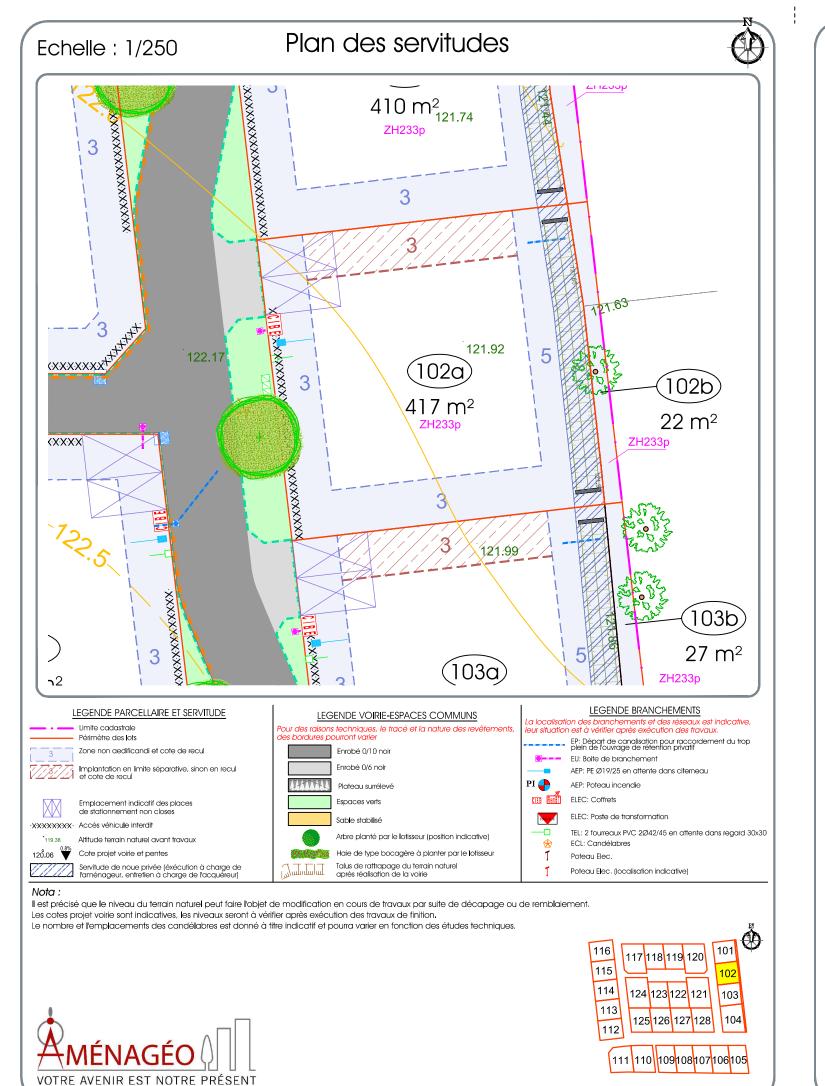

## DESCRIPTIF DU LOT - Article L 115-4 du Code de l'Urbanisme

Articme L.115-4 du Code de l'Urbanisme

" Toute promesse unilatérale de vente ou d'achat, tout contrat réalisant ou constatant la vente d'un terrain indiquant l'intention de l'acquéreur de construire un immeuble à usage d'habitation ou à usage mixte d'habitation et professionnel sur ce terrain mentionne si le descriptif dudit terrain résulte d'un bornage. Lorsque le terrain est un lot de lotissement, est issu d'une division effectuée à l'intérieur d'une zone d'aménagement concerté par la personne publique ou privée chargée de l'aménagement ou est issu d'un remembrement réalisé par une association foncière urbaine, la mention du descriptif du terrain résultant du bornage est inscrite dans la promesse ou le contrat..."

COMMUNE DE BOULON

Lotissement "Le Clos de la Londe II"

Permis d'aménager n° PA 014 090 16 D0001

Accordé le 27 Février 2017

Permis d'aménager modificatif n°1 en cours d'instruction

Lot numéro 102a

Parcelle cadastrée : ZH n°233p

Superficie du lot = 417 m<sup>2</sup>

Surface de plancher: 178m<sup>2</sup>

Dressé le: 28/07/2017

 $\Lambda \square \square$ 

Tél: 02.31.65.02.20 - Fax: 02.31.65.02.40 contact@amenageo.fr www.amenageo.fr SELARL a

**LOT n°** 102a

Superficie totale: 417 m<sup>2</sup>

Cadastre: ZH n°233p Surface de plancher: 178 m²

Adresse: Rue Nelson Mandela