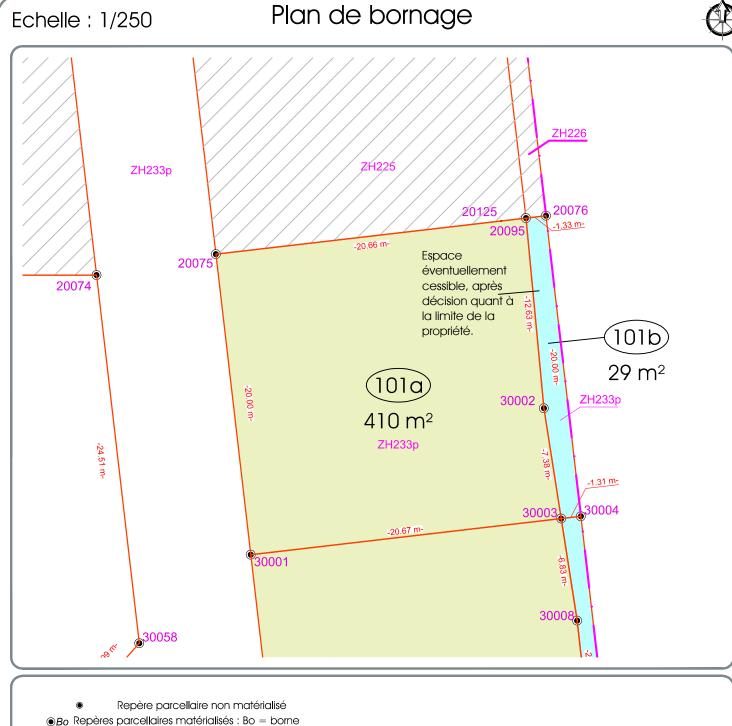

VOTRE AVENIR EST NOTRE PRÉSENT

Mp = marque peinture

Sp = spit

Ac = angle de clôture ●Ac

Cote parcellaire (en mètres)

Les repères seront mis à jour après bornage du lot.

Les cotes périmétriques et les surfaces ne seront définitives qu'après bornage.

| TABLEAU DES COORDONNEES DU PERIMETRE |            |            |          |
|--------------------------------------|------------|------------|----------|
|                                      |            |            |          |
| SOMMET                               | X          | Υ          | DISTANCE |
| 30002                                | 1451659.14 | 8210725.39 | 12.63    |
| 20095                                | 1451657.96 | 8210737.97 | 20.66    |
| 20075                                | 1451637.44 | 8210735.58 | 20.00    |
| 30001                                | 1451639.75 | 8210715.71 | 20.67    |
| 30003                                | 1451660.29 | 8210718.10 | 7.38     |
| 30002                                | 1451659.14 | 8210725.39 |          |
| Superficie: 410 m²                   |            |            |          |

DESCRIPTIF DU LOT - Article L 115-4 du Code de l'Uldrand Document Provisoire Je soussigné G. DOLIGEZ, Géomài du lot menti mances y figurant et avoir déterminé la superficie rée os egalement précisée.

Etabli à Pont l'Evêque, le