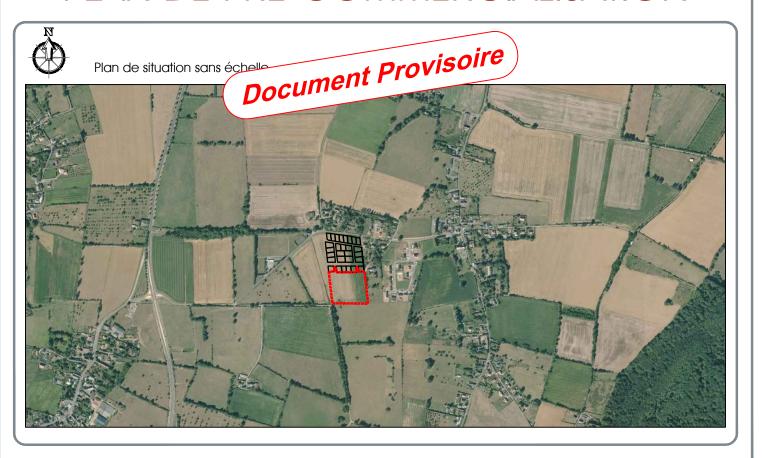

COMMUNE DE BOULON

Lotissement "Le Clos de la Londe II"

Permis d'aménager n° PA 014 090 16 D0001

Accordé le 27 Février 2017

Permis d'aménager modificatif n°1 en cours d'instruction

Lot numéro 101a

Parcelle cadastrée : ZH n°233p

DÉPARTEMENT DU CALVADOS

3, Avenue des 10 Acres

Commune de Boulon Lotissement

"Le Clos de la Londe II"

Permis d'aménager n° PA 014 090 16 D 0001 accordé le 27 Février 2017 Permis d'aménager modificatif n° 1 accordé le 27 Février 2017 en cours d'instruction

LOT n° 101a

Superficie totale: 410 m<sup>2</sup>

Cadastre: ZH n°233p Surface de plancher: 178 m<sup>2</sup>

Adresse: Rue Nelson Mandela