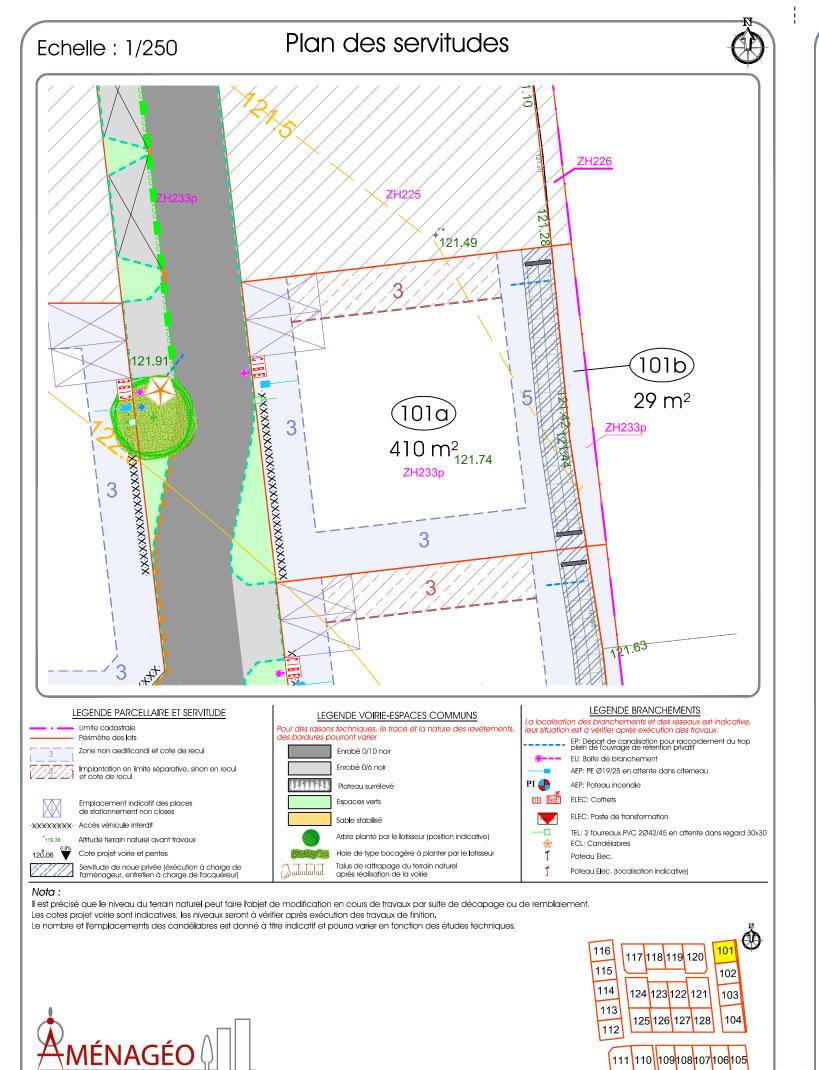

LOT n° 101a

Superficie totale: 410 m<sup>2</sup>

Cadastre: ZH n°233p Surface de plancher: 178 m<sup>2</sup>

Adresse: Rue Nelson Mandela

## PLAN DE PRE-COMMERCIALISATION

Modifications

Création

Date

28.07.2017

Etabli par

Dossier n°: 1393-15

Tél: 02.31.65.02.20 - Fax: 02.31.65.02.40 Siège social: 9, Place du Bras d'Or - 14130 PONT L'EVEQUE contact@amenageo.fr Bureau secondaire: 102 Ter, Avenue Henry Chéron – 14000 CAEN SELARI, au capital de 36 000 € - RCS Lisieux : 442 135 976 00045 - TVA Intracom : FR64442135976 - NAF 71124

VOTRE AVENIR EST NOTRE PRÉSENT

Mp = marque peinture

Sp = spit

Ac = angle de clôture ●Ac

Cote parcellaire (en mètres)

Les repères seront mis à jour après bornage du lot.

Les cotes périmétriques et les surfaces ne seront définitives qu'après bornage.